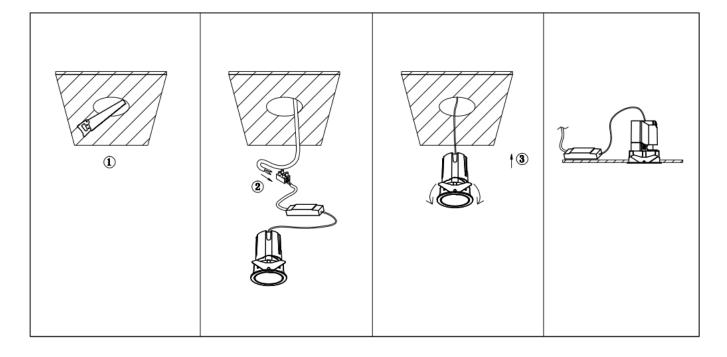

## Item code 86.D286.1411.02

- Installation and wiring of luminaire must be in accordance with all applicable local codes.
- Installation, inspection, and maintenance of luminaires should be performed by a qualified electrician.
- DO NOT make or alter any open holes in the luminaire. Do not modify the luminaire.
- DO NOT install damaged product.
- Make sure electrical power is OFF before and during installation and maintenance.
- Make sure the equipment is properly grounded.
- Make sure the supply voltage is same as the rated fixture voltage.

Cut out in the right size: 86.D084.0\*\*\*.\*\* 55mm, 86.D084.1\*\*\*.\*\*75mm, 86.D084.2\*\*\*.\*\*95mm, 86.D085.1\*\*\*.\*\*55\*55mm, 86.D085.1\*\*\*.\*\*75\*75mm

86.D085.2\*\*\*.\*\*95\*95mm,86.D086.0\*\*\*.\*\*57mm,86.D086.1\*\*\*.\*\* 77mm,86.D086.2\*\*\*.\*\*97mm

 $86. D087.0^{***}.^{**}57^{*5}7mm, 86. D087.1^{***}.^{**}77^{*7}7mm, 86. D087.2^{***}.^{**}97^{*9}7mm, 86. DS84.1^{***}.^{**}75mm, 86. DS84.2^{***}.^{**}95mm, 86. DS85.1^{***}.^{**}75^{*7}57mm, 86. DS85.2^{***}.^{**}95^{*9}5mm, 86. DS86.1^{***}.^{**}77mm, 86. DS86.2^{***}.^{**}97^{*9}7mm, 86. DS87.1^{***}.^{**}77^{*7}7mm, 86. DS87.2^{***}.^{**}97^{*9}7mm, 86. DS87.1^{***}.^{**}128^{*6}7mm, 86. DS84.1^{***}.^{**}179^{*9}1mm, 86. DS84.2^{***}.^{**}223^{*1}12mm$ 86.D285.0\*\*\*.\*\*122\*60mm,86.D285.1\*\*\*.\*\*164\*77mm,86.D285.2\*\*\*.\*\*207\*95mm,86.D286.0\*\*\*.\*\*128\*67mm 86.D286.1\*\*\*.\*\*180\*90mm,86.D286.2\*\*\*.\*\*225\*111mm,86.D287.0\*\*\*.\*\*118\*58mm,86.D287.1\*\*\*.\*\*165\*77mm 86.D287.2\*\*\*.\*\*209\*97mm