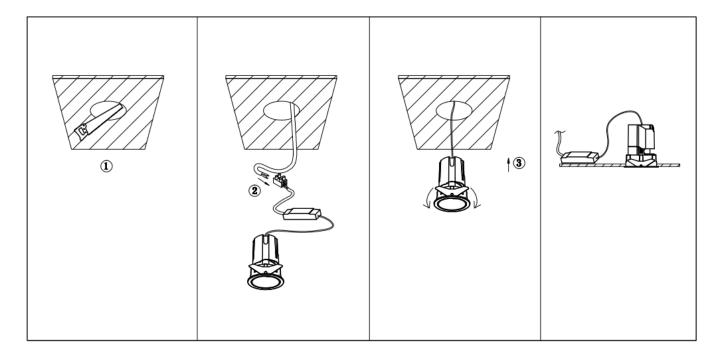

## Item code 86.D286.1413.01

- Installation and wiring of luminaire must be in accordance with all applicable local codes.
- Installation, inspection, and maintenance of luminaires should be performed by a qualified electrician.
- DO NOT make or alter any open holes in the luminaire. Do not modify the luminaire.
- DO NOT install damaged product.
- Make sure electrical power is OFF before and during installation and maintenance.
- Make sure the equipment is properly grounded.
- Make sure the supply voltage is same as the rated fixture voltage.