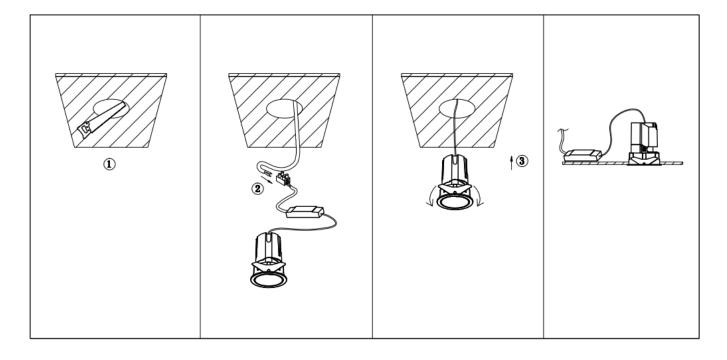

## Item code 86.D286.1413.02

- Installation and wiring of luminaire must be in accordance with all applicable local codes.
- Installation, inspection, and maintenance of luminaires should be performed by a qualified electrician.
- DO NOT make or alter any open holes in the luminaire. Do not modify the luminaire.
- DO NOT install damaged product.
- Make sure electrical power is OFF before and during installation and maintenance.
- Make sure the equipment is properly grounded.
- Make sure the supply voltage is same as the rated fixture voltage.