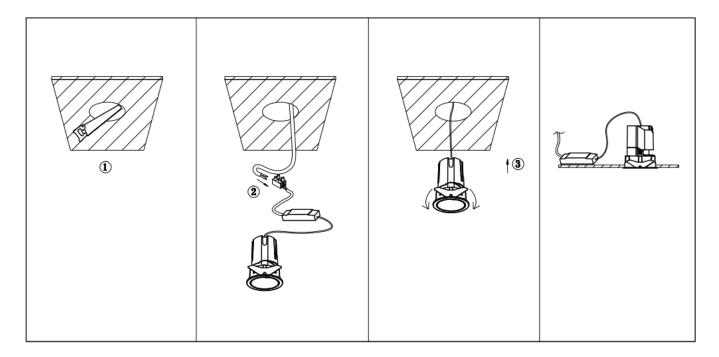

## Item code 86.D286.1421.01

- Installation and wiring of luminaire must be in accordance with all applicable local codes.
- Installation, inspection, and maintenance of luminaires should be performed by a qualified electrician.
- DO NOT make or alter any open holes in the luminaire. Do not modify the luminaire.
- DO NOT install damaged product.
- Make sure electrical power is OFF before and during installation and maintenance.
- Make sure the equipment is properly grounded.
- Make sure the supply voltage is same as the rated fixture voltage.