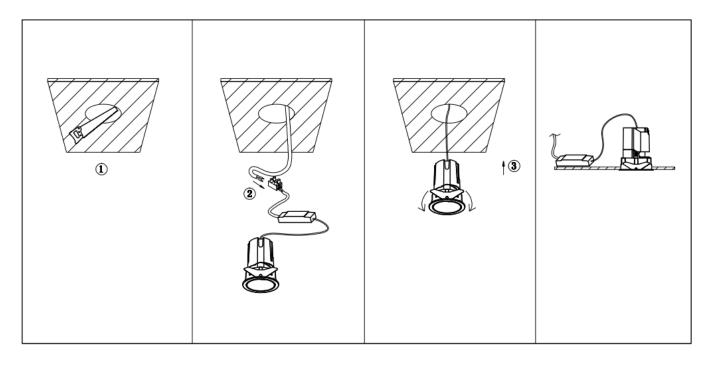

## Item code 86.D286.1421.02

- Installation and wiring of luminaire must be in accordance with all applicable local codes.
- Installation, inspection, and maintenance of luminaires should be performed by a qualified
- electrician.
- DO NOT make or alter any open holes in the luminaire. Do not modify the luminaire.
- DO NOT install damaged product.
- Make sure electrical power is OFF before and during installation and maintenance.
- Make sure the equipment is properly grounded.
- Make sure the supply voltage is same as the rated fixture voltage.