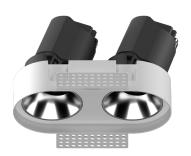

## INDOOR / DOWNLIGHTS / ZENITH / ZENITH IP65R X2 TRIMLESS

## Item code 86.D286.1421.02

- Installation and wiring of luminaire must be in accordance with all applicable local codes.
- Installation, inspection, and maintenance of luminaires should be performed by a qualified
- electrician.
- DO NOT make or alter any open holes in the luminaire. Do not modify the luminaire.
- DO NOT install damaged product.
- Make sure electrical power is OFF before and during installation and maintenance.
- Make sure the equipment is properly grounded.
- Make sure the supply voltage is same as the rated fixture voltage.