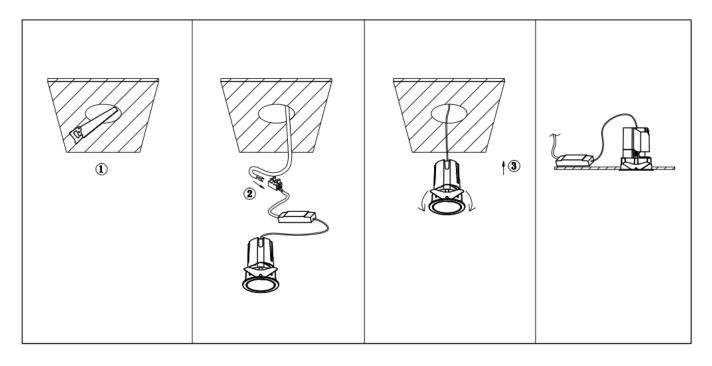

## Item code 86.D286.1423.01

- Installation and wiring of luminaire must be in accordance with all applicable local codes.
- Installation, inspection, and maintenance of luminaires should be performed by a qualified
- electrician.
- DO NOT make or alter any open holes in the luminaire. Do not modify the luminaire.
- DO NOT install damaged product.
- Make sure electrical power is OFF before and during installation and maintenance.
- Make sure the equipment is properly grounded.
- Make sure the supply voltage is same as the rated fixture voltage.