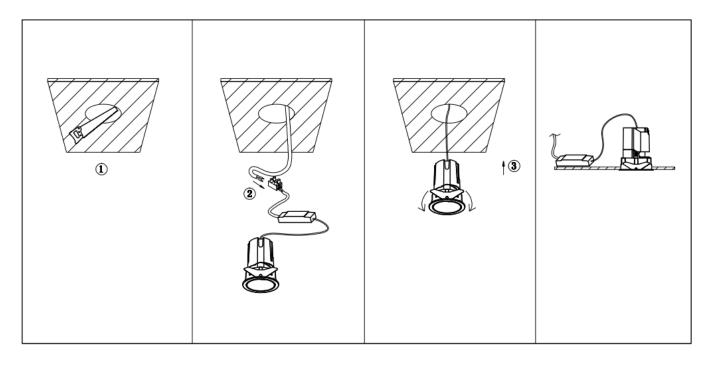

## Item code 86.D286.1423.02

- Installation and wiring of luminaire must be in accordance with all applicable local codes.
- Installation, inspection, and maintenance of luminaires should be performed by a qualified
- electrician.
- DO NOT make or alter any open holes in the luminaire. Do not modify the luminaire.
- DO NOT install damaged product.
- Make sure electrical power is OFF before and during installation and maintenance.
- Make sure the equipment is properly grounded.
- Make sure the supply voltage is same as the rated fixture voltage.