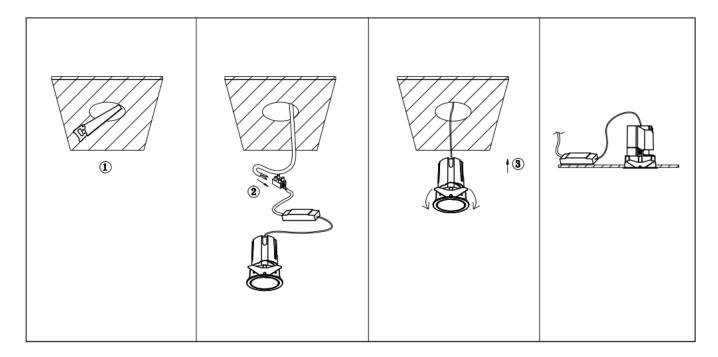

## Item code 86.D286.1431.01

- Installation and wiring of luminaire must be in accordance with all applicable local codes.
- Installation, inspection, and maintenance of luminaires should be performed by a qualified electrician.
- DO NOT make or alter any open holes in the luminaire. Do not modify the luminaire.
- DO NOT install damaged product.
- Make sure electrical power is OFF before and during installation and maintenance.
- Make sure the equipment is properly grounded.
- Make sure the supply voltage is same as the rated fixture voltage.