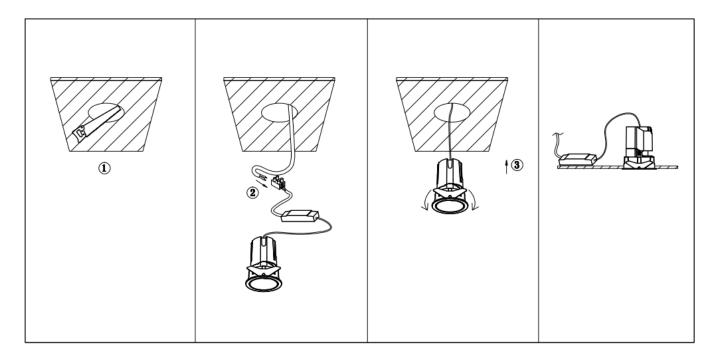

## Item code 86.D286.1431.02

- Installation and wiring of luminaire must be in accordance with all applicable local codes.
- Installation, inspection, and maintenance of luminaires should be performed by a qualified electrician.
- DO NOT make or alter any open holes in the luminaire. Do not modify the luminaire.
- DO NOT install damaged product.
- Make sure electrical power is OFF before and during installation and maintenance.
- Make sure the equipment is properly grounded.
- Make sure the supply voltage is same as the rated fixture voltage.

Cut out in the right size: 86.D084.0\*\*\*.\*\* 55mm, 86.D084.1\*\*\*.\*\*75mm, 86.D084.2\*\*\*.\*\*95mm, 86.D085.1\*\*\*.\*\*55\*55mm, 86.D085.1\*\*\*.\*\*75\*75mm

86.D085.2\*\*\*.\*\*95\*95mm,86.D086.0\*\*\*.\*\*57mm,86.D086.1\*\*\*.\*\* 77mm,86.D086.2\*\*\*.\*\*97mm

 $86. D087.0^{***}.^{**}57^{*5}7mm, 86. D087.1^{***}.^{**}77^{*7}7mm, 86. D087.2^{***}.^{**}97^{*9}7mm, 86. DS84.1^{***}.^{**}75mm, 86. DS84.2^{***}.^{**}95mm, 86. DS85.1^{***}.^{**}75^{*7}57mm, 86. DS85.2^{***}.^{**}95^{*9}5mm, 86. DS86.1^{***}.^{**}77mm, 86. DS86.2^{***}.^{**}97^{*9}7mm, 86. DS87.1^{***}.^{**}77^{*7}7mm, 86. DS87.2^{***}.^{**}97^{*9}7mm, 86. DS87.1^{***}.^{**}128^{*6}7mm, 86. DS84.1^{***}.^{**}179^{*9}1mm, 86. DS84.2^{***}.^{**}223^{*1}12mm$ 86.D285.0\*\*\*.\*\*122\*60mm,86.D285.1\*\*\*.\*\*164\*77mm,86.D285.2\*\*\*.\*\*207\*95mm,86.D286.0\*\*\*.\*\*128\*67mm 86.D286.1\*\*\*.\*\*180\*90mm,86.D286.2\*\*\*.\*\*225\*111mm,86.D287.0\*\*\*.\*\*118\*58mm,86.D287.1\*\*\*.\*\*165\*77mm 86.D287.2\*\*\*.\*\*209\*97mm