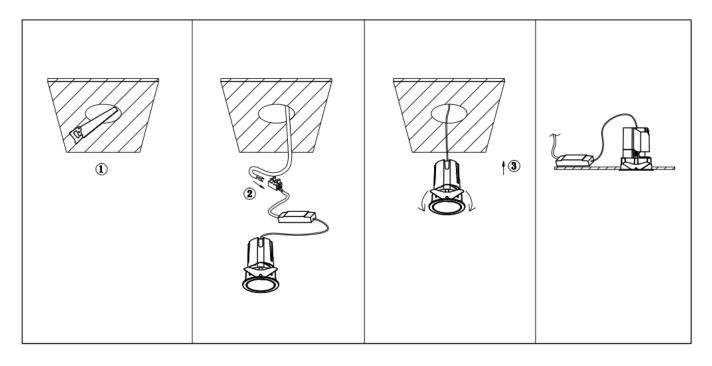

## Item code 86.D286.1433.01

- Installation and wiring of luminaire must be in accordance with all applicable local codes.
- Installation, inspection, and maintenance of luminaires should be performed by a qualified
- electrician.
- DO NOT make or alter any open holes in the luminaire. Do not modify the luminaire.
- DO NOT install damaged product.
- Make sure electrical power is OFF before and during installation and maintenance.
- Make sure the equipment is properly grounded.
- Make sure the supply voltage is same as the rated fixture voltage.

Cut out in the right size: 86.D084.0\*\*\*.\*\* 55mm, 86.D084.1\*\*\*.\*\*75mm ,86.D084.2\*\*\*.\*\*95mm,86.D085.0\*\*\*.\*\*55\*55mm,86.D085.1\*\*\*.\*\*75\*75mm

86.D085.2\*\*\*.\*\*95\*95mm,86.D086.0\*\*\*.\*\*57mm,86.D086.1\*\*\*.\*\* 77mm,86.D086.2\*\*\*.\*\*97mm