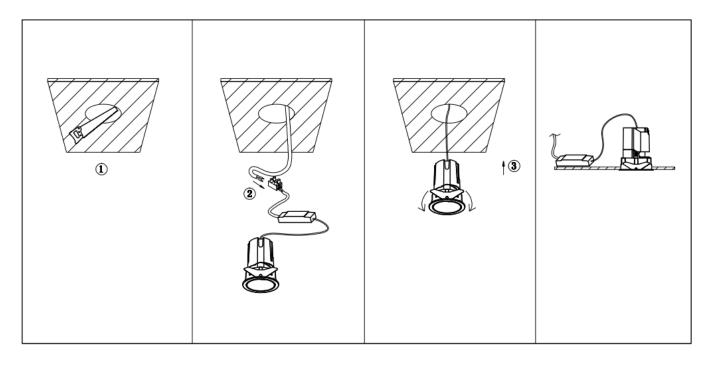

## Item code 86.D286.1433.02

- Installation and wiring of luminaire must be in accordance with all applicable local codes.
- Installation, inspection, and maintenance of luminaires should be performed by a qualified
- electrician.
- DO NOT make or alter any open holes in the luminaire. Do not modify the luminaire.
- DO NOT install damaged product.
- Make sure electrical power is OFF before and during installation and maintenance.
- Make sure the equipment is properly grounded.
- Make sure the supply voltage is same as the rated fixture voltage.

Cut out in the right size: 86.D084.0\*\*\*.\*\* 55mm, 86.D084.1\*\*\*.\*\*75mm ,86.D084.2\*\*\*.\*\*95mm,86.D085.0\*\*\*.\*\*55\*55mm,86.D085.1\*\*\*.\*\*75\*75mm

86.D085.2\*\*\*.\*\*95\*95mm,86.D086.0\*\*\*.\*\*57mm,86.D086.1\*\*\*.\*\* 77mm,86.D086.2\*\*\*.\*\*97mm