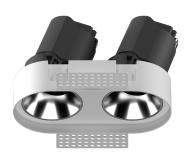

## INDOOR / DOWNLIGHTS / ZENITH / ZENITH IP65R X2 TRIMLESS

## Item code 86.D286.1433.02

- Installation and wiring of luminaire must be in accordance with all applicable local codes.
- Installation, inspection, and maintenance of luminaires should be performed by a qualified
- electrician.
- DO NOT make or alter any open holes in the luminaire. Do not modify the luminaire.
- DO NOT install damaged product.
- Make sure electrical power is OFF before and during installation and maintenance.
- Make sure the equipment is properly grounded.
- Make sure the supply voltage is same as the rated fixture voltage.