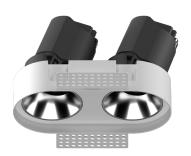

## INDOOR / DOWNLIGHTS / ZENITH / ZENITH IP65R X2 TRIMLESS

## Item code 86.D286.1441.01

- Installation and wiring of luminaire must be in accordance with all applicable local codes.
- Installation, inspection, and maintenance of luminaires should be performed by a qualified
- electrician.
- DO NOT make or alter any open holes in the luminaire. Do not modify the luminaire.
- DO NOT install damaged product.
- Make sure electrical power is OFF before and during installation and maintenance.
- Make sure the equipment is properly grounded.
- Make sure the supply voltage is same as the rated fixture voltage.