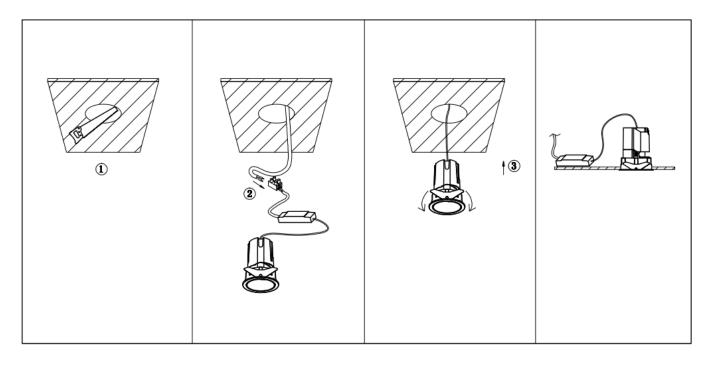

## Item code 86.D286.1441.01

- Installation and wiring of luminaire must be in accordance with all applicable local codes.
- Installation, inspection, and maintenance of luminaires should be performed by a qualified
- electrician.
- DO NOT make or alter any open holes in the luminaire. Do not modify the luminaire.
- DO NOT install damaged product.
- Make sure electrical power is OFF before and during installation and maintenance.
- Make sure the equipment is properly grounded.
- Make sure the supply voltage is same as the rated fixture voltage.

Cut out in the right size: 86.D084.0\*\*\*.\*\* 55mm, 86.D084.1\*\*\*.\*\*75mm ,86.D084.2\*\*\*.\*\*95mm,86.D085.0\*\*\*.\*\*55\*55mm,86.D085.1\*\*\*.\*\*75\*75mm

86.D085.2\*\*\*.\*\*95\*95mm,86.D086.0\*\*\*.\*\*57mm,86.D086.1\*\*\*.\*\* 77mm,86.D086.2\*\*\*.\*\*97mm

86.D087.0\*\*\*.\*\*57\*57mm,86.D087.1\*\*\*.\*\* 77\*77mm,86.D087.2\*\*\*.\*\*97\*97mm,86.DS84.1\*\*\*.\*\*75mm,86.DS84.2\*\*\*.\*\*95mm 86.DS85.1\*\*\*.\*\*75\*75mm,86.DS85.2\*\*\*.\*\*95\*95mm,86.DS86.1\*\*\*.\*\* 77mm,86.DS86.2\*\*\*.\*\* 97mm,86.DS87.1\*\*\*.\*\*77\*77mm 86.DS87.2\*\*\*.\*\*97\*97mm,86.D284.0\*\*\*.\*\*128\*67mm,86.D284.1\*\*\*.\*\*179\*91mm,86.D284.2\*\*\*.\*\*223\*112mm 86.D285.0\*\*\*.\*\*122\*60mm,86.D285.1\*\*\*.\*\*164\*77mm,86.D285.2\*\*\*.\*\*207\*95mm,86.D286.0\*\*\*.\*\*128\*67mm 86.D285.0\*\*\*.\*\*180\*90mm,86.D286.2\*\*\*.\*\*225\*111mm,86.D287.0\*\*\*.\*\*118\*58mm,86.D287.1\*\*\*.\*\*165\*77mm 86.D287.2\*\*\*.\*\*209\*97mm