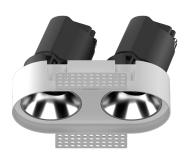

## INDOOR / DOWNLIGHTS / ZENITH / ZENITH IP65R X2 TRIMLESS

## Item code 86.D286.1441.02

- Installation and wiring of luminaire must be in accordance with all applicable local codes.
- Installation, inspection, and maintenance of luminaires should be performed by a qualified
- electrician.
- DO NOT make or alter any open holes in the luminaire. Do not modify the luminaire.
- DO NOT install damaged product.
- Make sure electrical power is OFF before and during installation and maintenance.
- Make sure the equipment is properly grounded.
- Make sure the supply voltage is same as the rated fixture voltage.