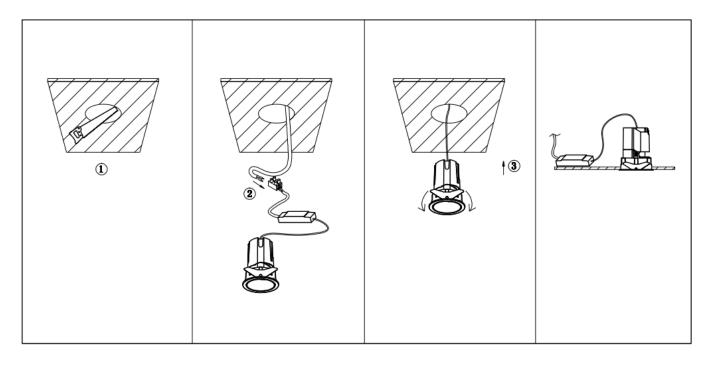

## Item code 86.D286.1441.02

- Installation and wiring of luminaire must be in accordance with all applicable local codes.
- Installation, inspection, and maintenance of luminaires should be performed by a qualified
- electrician.
- DO NOT make or alter any open holes in the luminaire. Do not modify the luminaire.
- DO NOT install damaged product.
- Make sure electrical power is OFF before and during installation and maintenance.
- Make sure the equipment is properly grounded.
- Make sure the supply voltage is same as the rated fixture voltage.

Cut out in the right size: 86.D084.0\*\*\*.\*\* 55mm, 86.D084.1\*\*\*.\*\*75mm ,86.D084.2\*\*\*.\*\*95mm,86.D085.0\*\*\*.\*\*55\*55mm,86.D085.1\*\*\*.\*\*75\*75mm

86.D085.2\*\*\*.\*\*95\*95mm,86.D086.0\*\*\*.\*\*57mm,86.D086.1\*\*\*.\*\* 77mm,86.D086.2\*\*\*.\*\*97mm

86.D087.0\*\*\*.\*\*57\*57mm,86.D087.1\*\*\*.\*\* 77\*77mm,86.D087.2\*\*\*.\*\*97\*97mm,86.DS84.1\*\*\*.\*\*75mm,86.DS84.2\*\*\*.\*\*95mm 86.DS85.1\*\*\*.\*\*75\*75mm,86.DS85.2\*\*\*.\*\*95\*95mm,86.DS86.1\*\*\*.\*\* 77mm,86.DS86.2\*\*\*.\*\* 97mm,86.DS87.1\*\*\*.\*\*77\*77mm 86.DS87.2\*\*\*.\*\*97\*97mm,86.D284.0\*\*\*.\*\*128\*67mm,86.D284.1\*\*\*.\*\*179\*91mm,86.D284.2\*\*\*.\*\*223\*112mm 86.D285.0\*\*\*.\*\*122\*60mm,86.D285.1\*\*\*.\*\*164\*77mm,86.D285.2\*\*\*.\*\*207\*95mm,86.D286.0\*\*\*.\*\*128\*67mm 86.D285.0\*\*\*.\*\*180\*90mm,86.D286.2\*\*\*.\*\*225\*111mm,86.D287.0\*\*\*.\*\*118\*58mm,86.D287.1\*\*\*.\*\*165\*77mm 86.D287.2\*\*\*.\*\*209\*97mm