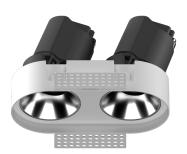

## INDOOR / DOWNLIGHTS / ZENITH / **ZENITH IP65R X2 TRIMLESS**

## Item code 86.D286.1443.01

- Installation and wiring of luminaire must be in accordance with all applicable local codes.
- Installation, inspection, and maintenance of luminaires should be performed by a qualified electrician.
- DO NOT make or alter any open holes in the luminaire. Do not modify the luminaire.
- DO NOT install damaged product.
- Make sure electrical power is OFF before and during installation and maintenance.
- Make sure the equipment is properly grounded.
- Make sure the supply voltage is same as the rated fixture voltage.