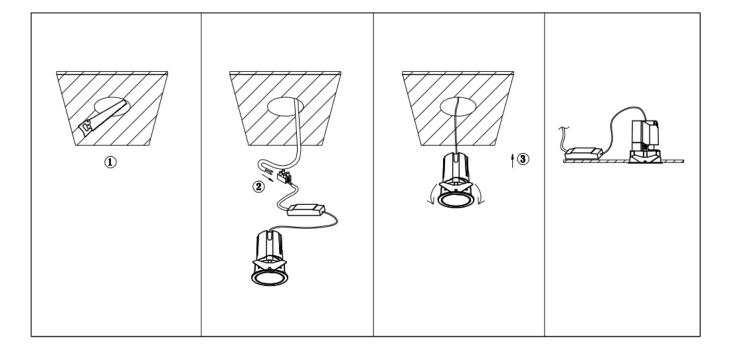

## Item code 86.D286.1443.01

- Installation and wiring of luminaire must be in accordance with all applicable local codes.
- Installation, inspection, and maintenance of luminaires should be performed by a qualified electrician.
- DO NOT make or alter any open holes in the luminaire. Do not modify the luminaire.
- DO NOT install damaged product.
- Make sure electrical power is OFF before and during installation and maintenance.
- Make sure the equipment is properly grounded.
- Make sure the supply voltage is same as the rated fixture voltage.