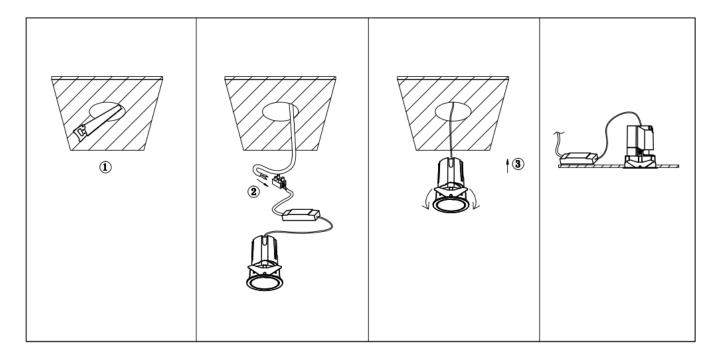

## Item code 86.D286.1443.02

- Installation and wiring of luminaire must be in accordance with all applicable local codes.
- Installation, inspection, and maintenance of luminaires should be performed by a qualified electrician.
- DO NOT make or alter any open holes in the luminaire. Do not modify the luminaire.
- DO NOT install damaged product.
- Make sure electrical power is OFF before and during installation and maintenance.
- Make sure the equipment is properly grounded.
- Make sure the supply voltage is same as the rated fixture voltage.