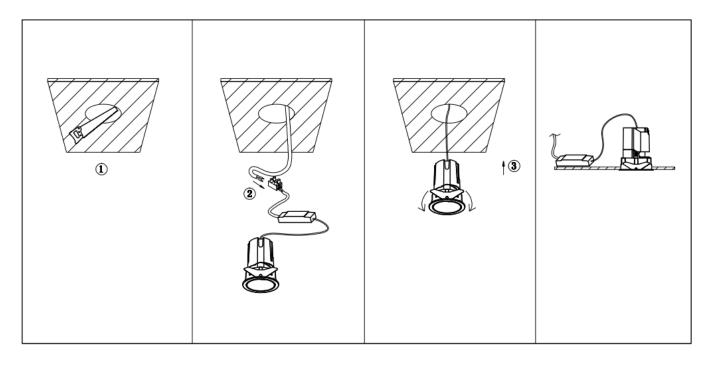

## Item code 86.D286.1449.02

- Installation and wiring of luminaire must be in accordance with all applicable local codes.
- Installation, inspection, and maintenance of luminaires should be performed by a qualified
- electrician.
- DO NOT make or alter any open holes in the luminaire. Do not modify the luminaire.
- DO NOT install damaged product.
- Make sure electrical power is OFF before and during installation and maintenance.
- Make sure the equipment is properly grounded.
- Make sure the supply voltage is same as the rated fixture voltage.