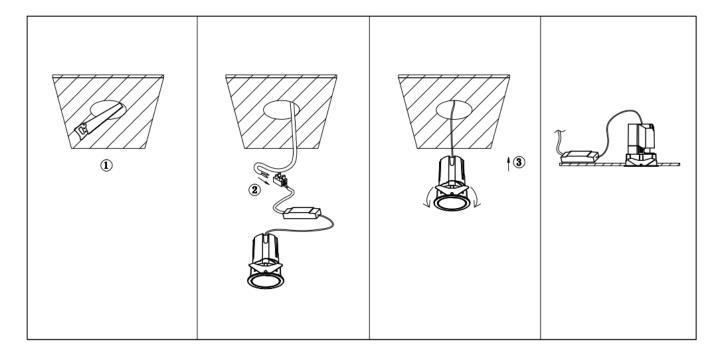

## Item code 86.D286.2311.01

- Installation and wiring of luminaire must be in accordance with all applicable local codes.
- Installation, inspection, and maintenance of luminaires should be performed by a qualified electrician.
- DO NOT make or alter any open holes in the luminaire. Do not modify the luminaire.
- DO NOT install damaged product.
- Make sure electrical power is OFF before and during installation and maintenance.
- Make sure the equipment is properly grounded.
- Make sure the supply voltage is same as the rated fixture voltage.

Cut out in the right size: 86.D084.0\*\*\*.\*\* 55mm, 86.D084.1\*\*\*.\*\*75mm, 86.D084.2\*\*\*.\*\*95mm, 86.D085.0\*\*\*.\*\*55\*55mm, 86.D085.1\*\*\*.\*\*75\*75mm

86.D085.2\*\*\*.\*\*95\*95mm,86.D086.0\*\*\*.\*\*57mm,86.D086.1\*\*\*.\*\* 77mm,86.D086.2\*\*\*.\*\*97mm

 $86. D087.0^{***}.^{**}57^{*5}7mm, 86. D087.1^{***}.^{**}77^{*7}7mm, 86. D087.2^{***}.^{**}97^{*9}7mm, 86. DS84.1^{***}.^{**}75mm, 86. DS84.2^{***}.^{**}95mm, 86. DS85.1^{***}.^{**}75^{*7}57mm, 86. DS85.2^{***}.^{**}95^{*9}5mm, 86. DS86.1^{***}.^{**}77mm, 86. DS86.2^{***}.^{**}97^{*9}7mm, 86. DS87.1^{***}.^{**}77^{*7}7mm, 86. DS87.2^{***}.^{**}97^{*9}7mm, 86. DS87.1^{***}.^{**}128^{*6}7mm, 86. D284.1^{***}.^{**}128^{*6}7mm, 86. D285.1^{***}.^{**}128^{*6}7mm, 86. D285.1^{**}.^{**}128^{*6}7mm, 86. D285.1^{***}.^{**}128^{*6}7mm, 86. D285.1^{**}128^{*6}7mm, 86. D285.1^{**}128^{*6}7mm, 86. D285.1^{**}128^{*6$ 86.D286.1\*\*\*.\*\*180\*90mm,86.D286.2\*\*\*.\*\*225\*111mm,86.D287.0\*\*\*.\*\*118\*58mm,86.D287.1\*\*\*.\*\*165\*77mm 86.D287.2\*\*\*.\*\*209\*97mm