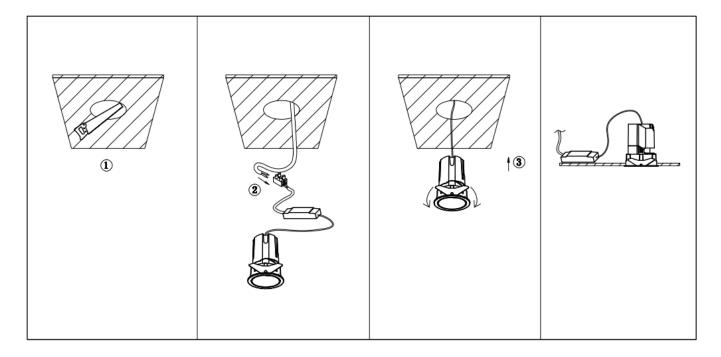

## Item code 86.D286.2311.02

- Installation and wiring of luminaire must be in accordance with all applicable local codes.
- Installation, inspection, and maintenance of luminaires should be performed by a qualified electrician.
- DO NOT make or alter any open holes in the luminaire. Do not modify the luminaire.
- DO NOT install damaged product.
- Make sure electrical power is OFF before and during installation and maintenance.
- Make sure the equipment is properly grounded.
- Make sure the supply voltage is same as the rated fixture voltage.

Cut out in the right size: 86.D084.0\*\*\*.\*\* 55mm, 86.D084.1\*\*\*.\*\*75mm, 86.D084.2\*\*\*.\*\*95mm, 86.D085.0\*\*\*.\*\*55\*55mm, 86.D085.1\*\*\*.\*\*75\*75mm

86.D085.2\*\*\*.\*\*95\*95mm,86.D086.0\*\*\*.\*\*57mm,86.D086.1\*\*\*.\*\* 77mm,86.D086.2\*\*\*.\*\*97mm

 $86. D087.0^{***}.^{**}57^{*5}7mm, 86. D087.1^{***}.^{**}77^{*7}7mm, 86. D087.2^{***}.^{**}97^{*9}7mm, 86. DS84.1^{***}.^{**}75mm, 86. DS84.2^{***}.^{**}95mm, 86. DS85.1^{***}.^{**}75^{*7}57mm, 86. DS85.2^{***}.^{**}95^{*9}5mm, 86. DS86.1^{***}.^{**}77mm, 86. DS86.2^{***}.^{**}97^{*9}7mm, 86. DS87.1^{***}.^{**}77^{*7}7mm, 86. DS87.2^{***}.^{**}97^{*9}7mm, 86. DS87.1^{***}.^{**}128^{*6}7mm, 86. D284.1^{***}.^{**}128^{*6}7mm, 86. D285.1^{***}.^{**}128^{*6}7mm, 86. D285.1^{**}.^{**}128^{*6}7mm, 86. D285.1^{***}.^{**}128^{*6}7mm, 86. D285.1^{**}128^{*6}7mm, 86. D285.1^{**}128^{*6}7mm, 86. D285.1^{**}128^{*6$ 86.D286.1\*\*\*.\*\*180\*90mm,86.D286.2\*\*\*.\*\*225\*111mm,86.D287.0\*\*\*.\*\*118\*58mm,86.D287.1\*\*\*.\*\*165\*77mm 86.D287.2\*\*\*.\*\*209\*97mm