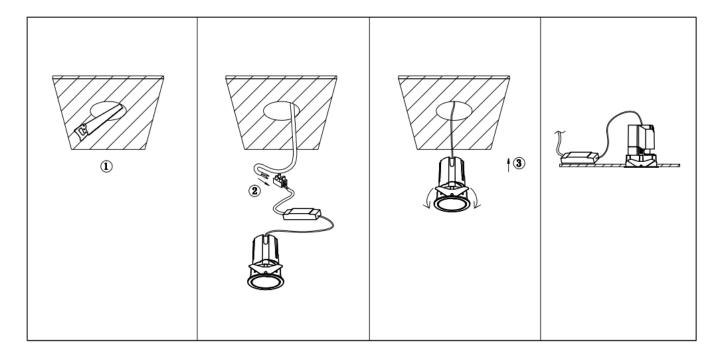

## Item code 86.D286.2313.01

- Installation and wiring of luminaire must be in accordance with all applicable local codes.
- Installation, inspection, and maintenance of luminaires should be performed by a qualified electrician.
- DO NOT make or alter any open holes in the luminaire. Do not modify the luminaire.
- DO NOT install damaged product.
- Make sure electrical power is OFF before and during installation and maintenance.
- Make sure the equipment is properly grounded.
- Make sure the supply voltage is same as the rated fixture voltage.

Cut out in the right size: 86.D084.0\*\*\*.\*\* 55mm, 86.D084.1\*\*\*.\*\*75mm, 86.D084.2\*\*\*.\*\*95mm, 86.D085.0\*\*\*.\*\*55\*55mm, 86.D085.1\*\*\*.\*\*75\*75mm

86.D085.2\*\*\*.\*\*95\*95mm,86.D086.0\*\*\*.\*\*57mm,86.D086.1\*\*\*.\*\* 77mm,86.D086.2\*\*\*.\*\*97mm

 $86. D087.0^{***}.^{**}57^{*5}7mm, 86. D087.1^{***}.^{**}77^{*7}7mm, 86. D087.2^{***}.^{**}97^{*9}7mm, 86. DS84.1^{***}.^{**}75mm, 86. DS84.2^{***}.^{**}95mm, 86. DS85.1^{***}.^{**}75^{*7}57mm, 86. DS85.2^{***}.^{**}95^{*9}5mm, 86. DS86.1^{***}.^{**}77mm, 86. DS86.2^{***}.^{**}97^{*9}7mm, 86. DS87.1^{***}.^{**}77^{*7}7mm, 86. DS87.2^{***}.^{**}97^{*9}7mm, 86. DS87.1^{***}.^{**}128^{*6}7mm, 86. D284.1^{***}.^{**}128^{*6}7mm, 86. D285.1^{***}.^{**}128^{*6}7mm, 86. D285.1^{**}.^{**}128^{*6}7mm, 86. D285.1^{***}.^{**}128^{*6}7mm, 86. D285.1^{**}128^{*6}7mm, 86. D285.1^{**}128^{*6}7mm, 86. D285.1^{**}128^{*6$ 86.D286.1\*\*\*.\*\*180\*90mm,86.D286.2\*\*\*.\*\*225\*111mm,86.D287.0\*\*\*.\*\*118\*58mm,86.D287.1\*\*\*.\*\*165\*77mm 86.D287.2\*\*\*.\*\*209\*97mm