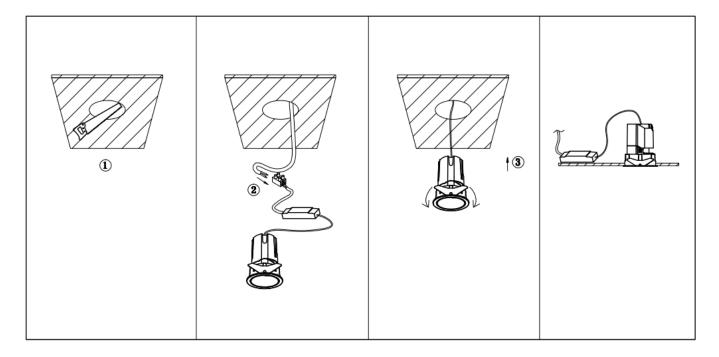

## Item code 86.D286.2313.02

- Installation and wiring of luminaire must be in accordance with all applicable local codes.
- Installation, inspection, and maintenance of luminaires should be performed by a qualified electrician.
- DO NOT make or alter any open holes in the luminaire. Do not modify the luminaire.
- DO NOT install damaged product.
- Make sure electrical power is OFF before and during installation and maintenance.
- Make sure the equipment is properly grounded.
- Make sure the supply voltage is same as the rated fixture voltage.

Cut out in the right size: 86.D084.0\*\*\*.\*\* 55mm, 86.D084.1\*\*\*.\*\*75mm, 86.D084.2\*\*\*.\*\*95mm, 86.D085.0\*\*\*.\*\*55\*55mm, 86.D085.1\*\*\*.\*\*75\*75mm

86.D085.2\*\*\*.\*\*95\*95mm,86.D086.0\*\*\*.\*\*57mm,86.D086.1\*\*\*.\*\* 77mm,86.D086.2\*\*\*.\*\*97mm

 $86. D087.0^{***}.^{**}57^{*5}7mm, 86. D087.1^{***}.^{**}77^{*7}7mm, 86. D087.2^{***}.^{**}97^{*9}7mm, 86. DS84.1^{***}.^{**}75mm, 86. DS84.2^{***}.^{**}95mm, 86. DS85.1^{***}.^{**}75^{*7}57mm, 86. DS85.2^{***}.^{**}95^{*9}5mm, 86. DS86.1^{***}.^{**}77mm, 86. DS86.2^{***}.^{**}97^{*9}7mm, 86. DS87.1^{***}.^{**}77^{*7}7mm, 86. DS87.2^{***}.^{**}97^{*9}7mm, 86. DS87.1^{***}.^{**}128^{*6}7mm, 86. D284.1^{***}.^{**}128^{*6}7mm, 86. D285.1^{***}.^{**}128^{*6}7mm, 86. D285.1^{**}.^{**}128^{*6}7mm, 86. D285.1^{***}.^{**}128^{*6}7mm, 86. D285.1^{**}128^{*6}7mm, 86. D285.1^{**}128^{*6}7mm, 86. D285.1^{**}128^{*6$ 86.D286.1\*\*\*.\*\*180\*90mm,86.D286.2\*\*\*.\*\*225\*111mm,86.D287.0\*\*\*.\*\*118\*58mm,86.D287.1\*\*\*.\*\*165\*77mm 86.D287.2\*\*\*.\*\*209\*97mm