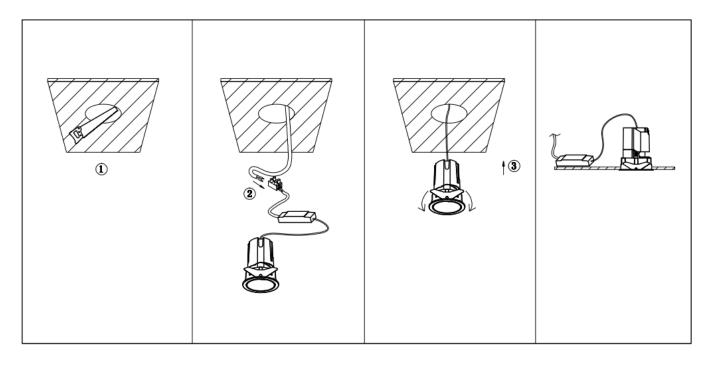

## Item code 86.D286.2321.01

- Installation and wiring of luminaire must be in accordance with all applicable local codes.
- Installation, inspection, and maintenance of luminaires should be performed by a qualified
- electrician.
- DO NOT make or alter any open holes in the luminaire. Do not modify the luminaire.
- DO NOT install damaged product.
- Make sure electrical power is OFF before and during installation and maintenance.
- Make sure the equipment is properly grounded.
- Make sure the supply voltage is same as the rated fixture voltage.

Cut out in the right size: 86.D084.0\*\*\*.\*\* 55mm, 86.D084.1\*\*\*.\*\*75mm ,86.D084.2\*\*\*.\*\*95mm,86.D085.0\*\*\*.\*\*55\*55mm,86.D085.1\*\*\*.\*\*75\*75mm

86.D085.2\*\*\*.\*\*95\*95mm,86.D086.0\*\*\*.\*\*57mm,86.D086.1\*\*\*.\*\* 77mm,86.D086.2\*\*\*.\*\*97mm

86.D087.0\*\*\*.\*\*57\*57mm,86.D087.1\*\*\*.\*\* 77\*77mm,86.D087.2\*\*\*.\*\*97\*97mm,86.DS84.1\*\*\*.\*\*75mm,86.DS84.2\*\*\*.\*\*95mm 86.DS85.1\*\*\*.\*\*75\*75mm,86.DS85.2\*\*\*.\*\*95\*95mm,86.DS86.1\*\*\*.\*\* 77mm,86.DS86.2\*\*\*.\*\* 97mm,86.DS87.1\*\*\*.\*\*77\*77mm 86.DS87.2\*\*\*.\*\*97\*97mm,86.D284.0\*\*\*.\*\*128\*67mm,86.D284.1\*\*\*.\*\*179\*91mm,86.D284.2\*\*\*.\*\*223\*112mm 86.D285.0\*\*\*.\*\*122\*60mm,86.D285.1\*\*\*.\*\*164\*77mm,86.D285.2\*\*\*.\*\*207\*95mm,86.D286.0\*\*\*.\*\*128\*67mm 86.D285.0\*\*\*.\*\*180\*90mm,86.D286.2\*\*\*.\*\*225\*111mm,86.D287.0\*\*\*.\*\*118\*58mm,86.D287.1\*\*\*.\*\*165\*77mm 86.D287.2\*\*\*.\*\*209\*97mm