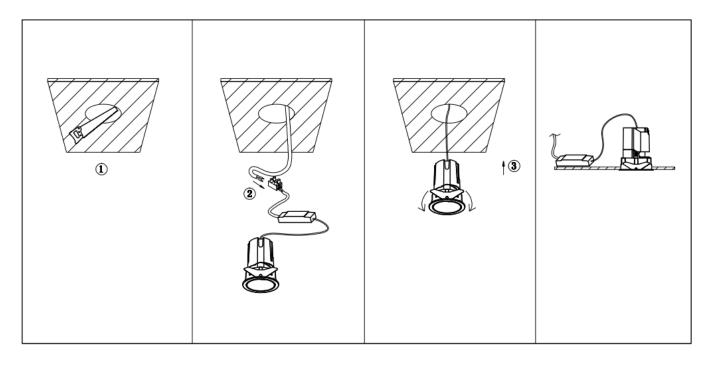

## Item code 86.D286.2321.02

- Installation and wiring of luminaire must be in accordance with all applicable local codes.
- Installation, inspection, and maintenance of luminaires should be performed by a qualified
- electrician.
- DO NOT make or alter any open holes in the luminaire. Do not modify the luminaire.
- DO NOT install damaged product.
- Make sure electrical power is OFF before and during installation and maintenance.
- Make sure the equipment is properly grounded.
- Make sure the supply voltage is same as the rated fixture voltage.