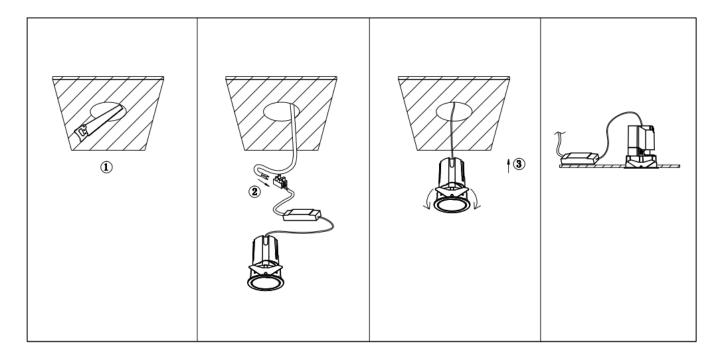

## Item code 86.D286.2323.01

- Installation and wiring of luminaire must be in accordance with all applicable local codes.
- Installation, inspection, and maintenance of luminaires should be performed by a qualified electrician.
- DO NOT make or alter any open holes in the luminaire. Do not modify the luminaire.
- DO NOT install damaged product.
- Make sure electrical power is OFF before and during installation and maintenance.
- Make sure the equipment is properly grounded.
- Make sure the supply voltage is same as the rated fixture voltage.