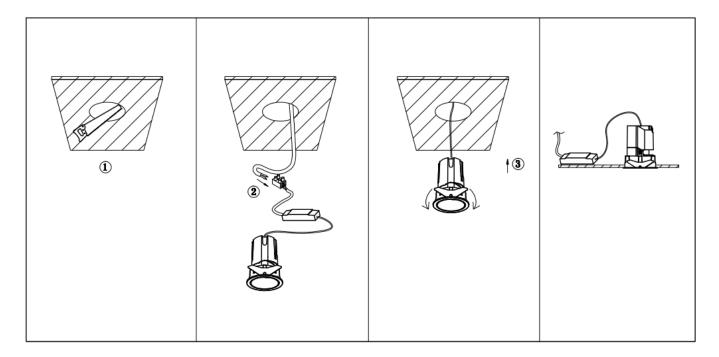

## Item code 86.D286.2323.02

- Installation and wiring of luminaire must be in accordance with all applicable local codes.
- Installation, inspection, and maintenance of luminaires should be performed by a qualified electrician.
- DO NOT make or alter any open holes in the luminaire. Do not modify the luminaire.
- DO NOT install damaged product.
- Make sure electrical power is OFF before and during installation and maintenance.
- Make sure the equipment is properly grounded.
- Make sure the supply voltage is same as the rated fixture voltage.

Cut out in the right size: 86.D084.0\*\*\*.\*\* 55mm, 86.D084.1\*\*\*.\*\*75mm, 86.D084.2\*\*\*.\*\*95mm, 86.D085.1\*\*\*.\*\*55\*55mm, 86.D085.1\*\*\*.\*\*75\*75mm

86.D085.2\*\*\*.\*\*95\*95mm,86.D086.0\*\*\*.\*\*57mm,86.D086.1\*\*\*.\*\* 77mm,86.D086.2\*\*\*.\*\*97mm

 $86. D087.0^{***}.^{**}57^{*5}7mm, 86. D087.1^{***}.^{**}77^{*7}7mm, 86. D087.2^{***}.^{**}97^{*9}7mm, 86. DS84.1^{***}.^{**}75mm, 86. DS84.2^{***}.^{**}95mm, 86. DS85.1^{***}.^{**}75^{*7}57mm, 86. DS85.2^{***}.^{**}95^{*9}5mm, 86. DS86.1^{***}.^{**}77mm, 86. DS86.2^{***}.^{**}97^{*9}7mm, 86. DS87.1^{***}.^{**}77^{*7}7mm, 86. DS87.2^{***}.^{**}97^{*9}7mm, 86. DS87.1^{***}.^{**}128^{*6}7mm, 86. DS84.1^{***}.^{**}179^{*9}1mm, 86. DS84.2^{***}.^{**}223^{*1}12mm$ 86.D285.0\*\*\*.\*\*122\*60mm,86.D285.1\*\*\*.\*\*164\*77mm,86.D285.2\*\*\*.\*\*207\*95mm,86.D286.0\*\*\*.\*\*128\*67mm 86.D286.1\*\*\*.\*\*180\*90mm,86.D286.2\*\*\*.\*\*225\*111mm,86.D287.0\*\*\*.\*\*118\*58mm,86.D287.1\*\*\*.\*\*165\*77mm 86.D287.2\*\*\*.\*\*209\*97mm