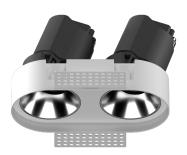

## INDOOR / DOWNLIGHTS / ZENITH / **ZENITH IP65R X2 TRIMLESS**

## Item code 86.D286.2323.02

- Installation and wiring of luminaire must be in accordance with all applicable local codes.
- Installation, inspection, and maintenance of luminaires should be performed by a qualified electrician.
- DO NOT make or alter any open holes in the luminaire. Do not modify the luminaire.
- DO NOT install damaged product.
- Make sure electrical power is OFF before and during installation and maintenance.
- Make sure the equipment is properly grounded.
- Make sure the supply voltage is same as the rated fixture voltage.