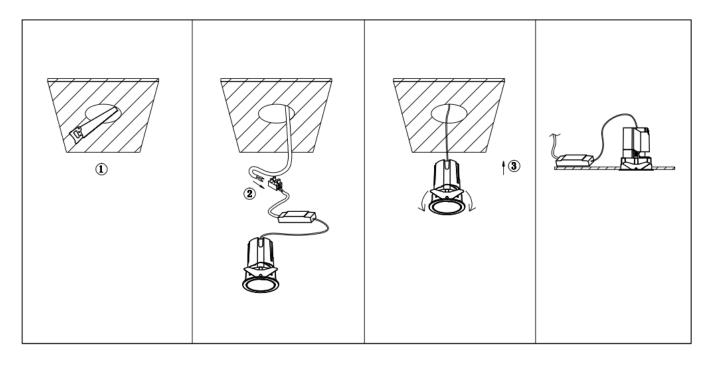

## Item code 86.D286.2329.02

- Installation and wiring of luminaire must be in accordance with all applicable local codes.
- Installation, inspection, and maintenance of luminaires should be performed by a qualified
- electrician.
- DO NOT make or alter any open holes in the luminaire. Do not modify the luminaire.
- DO NOT install damaged product.
- Make sure electrical power is OFF before and during installation and maintenance.
- Make sure the equipment is properly grounded.
- Make sure the supply voltage is same as the rated fixture voltage.