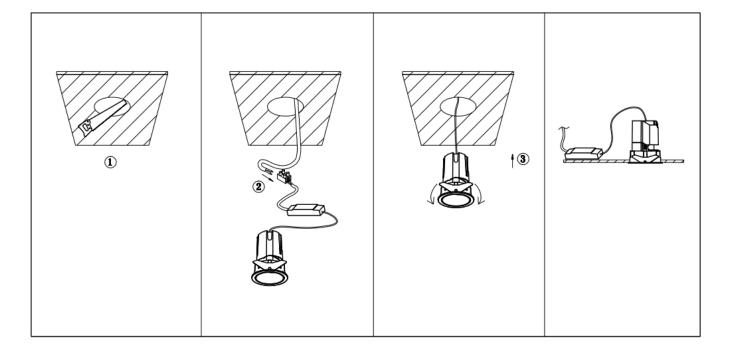

## Item code 86.D286.2331.01

- Installation and wiring of luminaire must be in accordance with all applicable local codes.
- Installation, inspection, and maintenance of luminaires should be performed by a qualified electrician.
- DO NOT make or alter any open holes in the luminaire. Do not modify the luminaire.
- DO NOT install damaged product.
- Make sure electrical power is OFF before and during installation and maintenance.
- Make sure the equipment is properly grounded.
- Make sure the supply voltage is same as the rated fixture voltage.

Cut out in the right size: 86.D084.0\*\*\*.\*\* 55mm, 86.D084.1\*\*\*.\*\*75mm, 86.D084.2\*\*\*.\*\*95mm, 86.D085.1\*\*\*.\*\*55\*55mm, 86.D085.1\*\*\*.\*\*75\*75mm

86.D085.2\*\*\*.\*\*95\*95mm,86.D086.0\*\*\*.\*\*57mm,86.D086.1\*\*\*.\*\* 77mm,86.D086.2\*\*\*.\*\*97mm