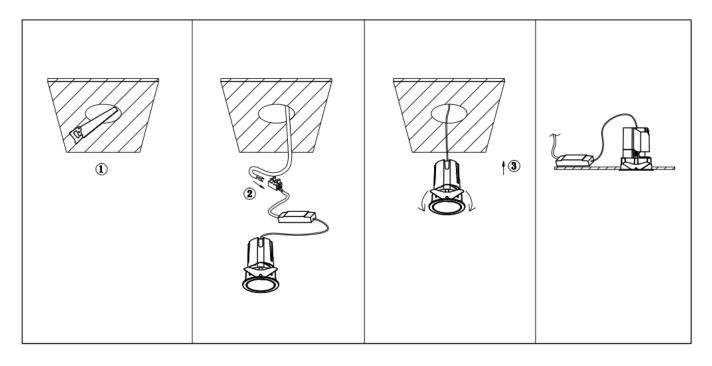

## Item code 86.D286.2331.02

- Installation and wiring of luminaire must be in accordance with all applicable local codes.
- Installation, inspection, and maintenance of luminaires should be performed by a qualified
- electrician.
- DO NOT make or alter any open holes in the luminaire. Do not modify the luminaire.
- DO NOT install damaged product.
- Make sure electrical power is OFF before and during installation and maintenance.
- Make sure the equipment is properly grounded.
- Make sure the supply voltage is same as the rated fixture voltage.

Cut out in the right size: 86.D084.0\*\*\*.\*\* 55mm, 86.D084.1\*\*\*.\*\*75mm ,86.D084.2\*\*\*.\*\*95mm,86.D085.0\*\*\*.\*\*55\*55mm,86.D085.1\*\*\*.\*\*75\*75mm

86.D085.2\*\*\*.\*\*95\*95mm,86.D086.0\*\*\*.\*\*57mm,86.D086.1\*\*\*.\*\* 77mm,86.D086.2\*\*\*.\*\*97mm

86.D087.0\*\*\*.\*\*57\*57mm,86.D087.1\*\*\*.\*\* 77\*77mm,86.D087.2\*\*\*.\*\*97\*97mm,86.DS84.1\*\*\*.\*\*75mm,86.DS84.2\*\*\*.\*\*95mm 86.DS85.1\*\*\*.\*\*75\*75mm,86.DS85.2\*\*\*.\*\*95\*95mm,86.DS86.1\*\*\*.\*\* 77mm,86.DS86.2\*\*\*.\*\* 97mm,86.DS87.1\*\*\*.\*\*77\*77mm 86.DS87.2\*\*\*.\*\*97\*97mm,86.D284.0\*\*\*.\*\*128\*67mm,86.D284.1\*\*\*.\*\*179\*91mm,86.D284.2\*\*\*.\*\*223\*112mm 86.D285.0\*\*\*.\*\*122\*60mm,86.D285.1\*\*\*.\*\*164\*77mm,86.D285.2\*\*\*.\*\*207\*95mm,86.D286.0\*\*\*.\*\*128\*67mm 86.D285.0\*\*\*.\*\*180\*90mm,86.D286.2\*\*\*.\*\*225\*111mm,86.D287.0\*\*\*.\*\*118\*58mm,86.D287.1\*\*\*.\*\*165\*77mm 86.D287.2\*\*\*.\*\*209\*97mm