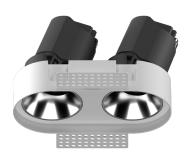

## INDOOR / DOWNLIGHTS / ZENITH / ZENITH IP65R X2 TRIMLESS

## Item code 86.D286.2331.02

- Installation and wiring of luminaire must be in accordance with all applicable local codes.
- Installation, inspection, and maintenance of luminaires should be performed by a qualified
- electrician.
- DO NOT make or alter any open holes in the luminaire. Do not modify the luminaire.
- DO NOT install damaged product.
- Make sure electrical power is OFF before and during installation and maintenance.
- Make sure the equipment is properly grounded.
- Make sure the supply voltage is same as the rated fixture voltage.