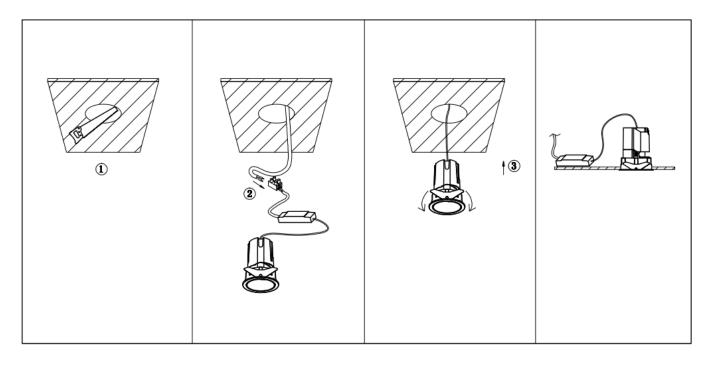

## Item code 86.D286.2333.01

- Installation and wiring of luminaire must be in accordance with all applicable local codes.
- Installation, inspection, and maintenance of luminaires should be performed by a qualified
- electrician.
- DO NOT make or alter any open holes in the luminaire. Do not modify the luminaire.
- DO NOT install damaged product.
- Make sure electrical power is OFF before and during installation and maintenance.
- Make sure the equipment is properly grounded.
- Make sure the supply voltage is same as the rated fixture voltage.

Cut out in the right size: 86.D084.0\*\*\*.\*\* 55mm, 86.D084.1\*\*\*.\*\*75mm ,86.D084.2\*\*\*.\*\*95mm,86.D085.0\*\*\*.\*\*55\*55mm,86.D085.1\*\*\*.\*\*75\*75mm

86.D085.2\*\*\*.\*\*95\*95mm,86.D086.0\*\*\*.\*\*57mm,86.D086.1\*\*\*.\*\* 77mm,86.D086.2\*\*\*.\*\*97mm

86.D087.0\*\*\*.\*\*57\*57mm,86.D087.1\*\*\*.\*\* 77\*77mm,86.D087.2\*\*\*.\*\*97\*97mm,86.DS84.1\*\*\*.\*\*75mm,86.DS84.2\*\*\*.\*\*95mm 86.DS85.1\*\*\*.\*\*75\*75mm,86.DS85.2\*\*\*.\*\*95\*95mm,86.DS86.1\*\*\*.\*\* 77mm,86.DS86.2\*\*\*.\*\* 97mm,86.DS87.1\*\*\*.\*\*77\*77mm 86.DS87.2\*\*\*.\*\*97\*97mm,86.D284.0\*\*\*.\*\*128\*67mm,86.D284.1\*\*\*.\*\*179\*91mm,86.D284.2\*\*\*.\*\*223\*112mm 86.D285.0\*\*\*.\*\*122\*60mm,86.D285.1\*\*\*.\*\*164\*77mm,86.D285.2\*\*\*.\*\*207\*95mm,86.D286.0\*\*\*.\*\*128\*67mm 86.D285.0\*\*\*.\*\*180\*90mm,86.D286.2\*\*\*.\*\*225\*111mm,86.D287.0\*\*\*.\*\*118\*58mm,86.D287.1\*\*\*.\*\*165\*77mm 86.D287.2\*\*\*.\*\*209\*97mm