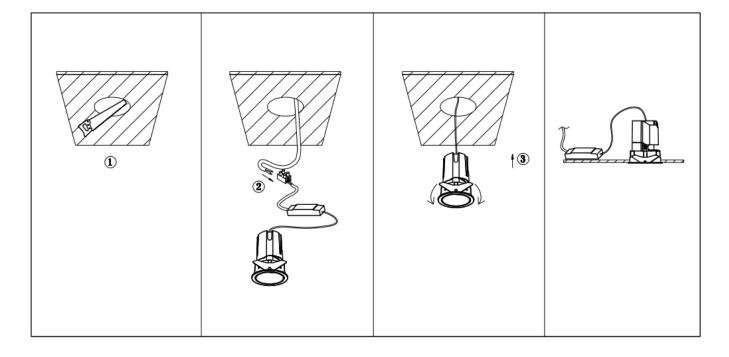

## Item code 86.D286.2333.02

- Installation and wiring of luminaire must be in accordance with all applicable local codes.
- Installation, inspection, and maintenance of luminaires should be performed by a qualified electrician.
- DO NOT make or alter any open holes in the luminaire. Do not modify the luminaire.
- DO NOT install damaged product.
- Make sure electrical power is OFF before and during installation and maintenance.
- Make sure the equipment is properly grounded.
- Make sure the supply voltage is same as the rated fixture voltage.

Cut out in the right size: 86.D084.0\*\*\*.\*\* 55mm, 86.D084.1\*\*\*.\*\*75mm, 86.D084.2\*\*\*.\*\*95mm, 86.D085.1\*\*\*.\*\*55\*55mm, 86.D085.1\*\*\*.\*\*75\*75mm

86.D085.2\*\*\*.\*\*95\*95mm,86.D086.0\*\*\*.\*\*57mm,86.D086.1\*\*\*.\*\* 77mm,86.D086.2\*\*\*.\*\*97mm

 $86. D087.0^{***}.^{**}57^{*5}7mm, 86. D087.1^{***}.^{**}77^{*7}7mm, 86. D087.2^{***}.^{**}97^{*9}7mm, 86. DS84.1^{***}.^{**}75mm, 86. DS84.2^{***}.^{**}95mm, 86. DS85.1^{***}.^{**}75^{*7}57mm, 86. DS85.2^{***}.^{**}95^{*9}5mm, 86. DS86.1^{***}.^{**}77mm, 86. DS86.2^{***}.^{**}97^{*9}7mm, 86. DS87.1^{***}.^{**}77^{*7}7mm, 86. DS87.2^{***}.^{**}97^{*9}7mm, 86. DS87.1^{***}.^{**}128^{*6}7mm, 86. DS84.1^{***}.^{**}179^{*9}1mm, 86. DS84.2^{***}.^{**}223^{*1}12mm$ 86.D285.0\*\*\*.\*\*122\*60mm,86.D285.1\*\*\*.\*\*164\*77mm,86.D285.2\*\*\*.\*\*207\*95mm,86.D286.0\*\*\*.\*\*128\*67mm 86.D286.1\*\*\*.\*\*180\*90mm,86.D286.2\*\*\*.\*\*225\*111mm,86.D287.0\*\*\*.\*\*118\*58mm,86.D287.1\*\*\*.\*\*165\*77mm 86.D287.2\*\*\*.\*\*209\*97mm