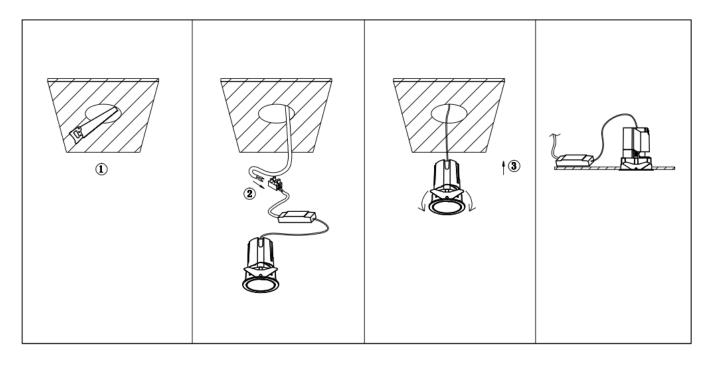

## Item code 86.D286.2339.01

- Installation and wiring of luminaire must be in accordance with all applicable local codes.
- Installation, inspection, and maintenance of luminaires should be performed by a qualified
- electrician.
- DO NOT make or alter any open holes in the luminaire. Do not modify the luminaire.
- DO NOT install damaged product.
- Make sure electrical power is OFF before and during installation and maintenance.
- Make sure the equipment is properly grounded.
- Make sure the supply voltage is same as the rated fixture voltage.

Cut out in the right size: 86.D084.0\*\*\*.\*\* 55mm, 86.D084.1\*\*\*.\*\*75mm ,86.D084.2\*\*\*.\*\*95mm,86.D085.0\*\*\*.\*\*55\*55mm,86.D085.1\*\*\*.\*\*75\*75mm

86.D085.2\*\*\*.\*\*95\*95mm,86.D086.0\*\*\*.\*\*57mm,86.D086.1\*\*\*.\*\* 77mm,86.D086.2\*\*\*.\*\*97mm