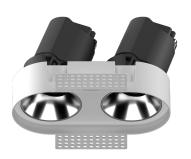

## INDOOR / DOWNLIGHTS / ZENITH / ZENITH IP65R X2 SMART TRIMLESS

## Item code 86.D286.2339.01

- Installation and wiring of luminaire must be in accordance with all applicable local codes.
- Installation, inspection, and maintenance of luminaires should be performed by a qualified
- electrician.
- DO NOT make or alter any open holes in the luminaire. Do not modify the luminaire.
- DO NOT install damaged product.
- Make sure electrical power is OFF before and during installation and maintenance.
- Make sure the equipment is properly grounded.
- Make sure the supply voltage is same as the rated fixture voltage.