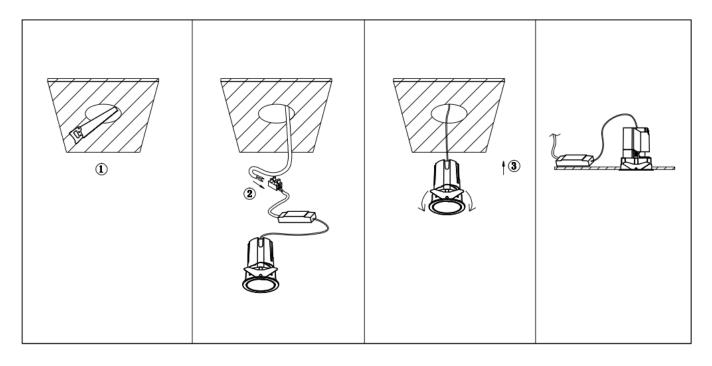

## Item code 86.D286.2341.01

- Installation and wiring of luminaire must be in accordance with all applicable local codes.
- Installation, inspection, and maintenance of luminaires should be performed by a qualified
- electrician.
- DO NOT make or alter any open holes in the luminaire. Do not modify the luminaire.
- DO NOT install damaged product.
- Make sure electrical power is OFF before and during installation and maintenance.
- Make sure the equipment is properly grounded.
- Make sure the supply voltage is same as the rated fixture voltage.

Cut out in the right size: 86.D084.0\*\*\*.\*\* 55mm, 86.D084.1\*\*\*.\*\*75mm ,86.D084.2\*\*\*.\*\*95mm,86.D085.0\*\*\*.\*\*55\*55mm,86.D085.1\*\*\*.\*\*75\*75mm

86.D085.2\*\*\*.\*\*95\*95mm,86.D086.0\*\*\*.\*\*57mm,86.D086.1\*\*\*.\*\* 77mm,86.D086.2\*\*\*.\*\*97mm

86.D087.0\*\*\*.\*\*57\*57mm,86.D087.1\*\*\*.\*\* 77\*77mm,86.D087.2\*\*\*.\*\*97\*97mm,86.DS84.1\*\*\*.\*\*75mm,86.DS84.2\*\*\*.\*\*95mm 86.DS85.1\*\*\*.\*\*75\*75mm,86.DS85.2\*\*\*.\*\*95\*95mm,86.DS86.1\*\*\*.\*\* 77mm,86.DS86.2\*\*\*.\*\* 97mm,86.DS87.1\*\*\*.\*\*77\*77mm 86.DS87.2\*\*\*.\*\*97\*97mm,86.D284.0\*\*\*.\*\*128\*67mm,86.D284.1\*\*\*.\*\*179\*91mm,86.D284.2\*\*\*.\*\*223\*112mm 86.D285.0\*\*\*.\*\*122\*60mm,86.D285.1\*\*\*.\*\*164\*77mm,86.D285.2\*\*\*.\*\*207\*95mm,86.D286.0\*\*\*.\*\*128\*67mm 86.D285.0\*\*\*.\*\*180\*90mm,86.D286.2\*\*\*.\*\*225\*111mm,86.D287.0\*\*\*.\*\*118\*58mm,86.D287.1\*\*\*.\*\*165\*77mm 86.D287.2\*\*\*.\*\*209\*97mm