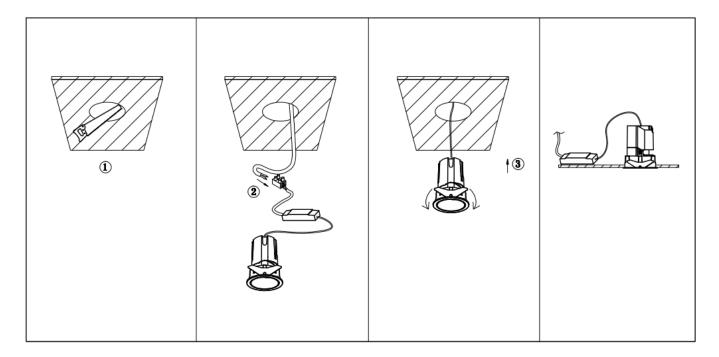

## Item code 86.D286.2341.02

- Installation and wiring of luminaire must be in accordance with all applicable local codes.
- Installation, inspection, and maintenance of luminaires should be performed by a qualified electrician.
- DO NOT make or alter any open holes in the luminaire. Do not modify the luminaire.
- DO NOT install damaged product.
- Make sure electrical power is OFF before and during installation and maintenance.
- Make sure the equipment is properly grounded.
- Make sure the supply voltage is same as the rated fixture voltage.