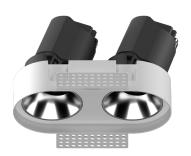

## INDOOR / DOWNLIGHTS / ZENITH / ZENITH IP65R X2 TRIMLESS

## Item code 86.D286.2343.01

- Installation and wiring of luminaire must be in accordance with all applicable local codes.
- Installation, inspection, and maintenance of luminaires should be performed by a qualified
- electrician.
- DO NOT make or alter any open holes in the luminaire. Do not modify the luminaire.
- DO NOT install damaged product.
- Make sure electrical power is OFF before and during installation and maintenance.
- Make sure the equipment is properly grounded.
- Make sure the supply voltage is same as the rated fixture voltage.