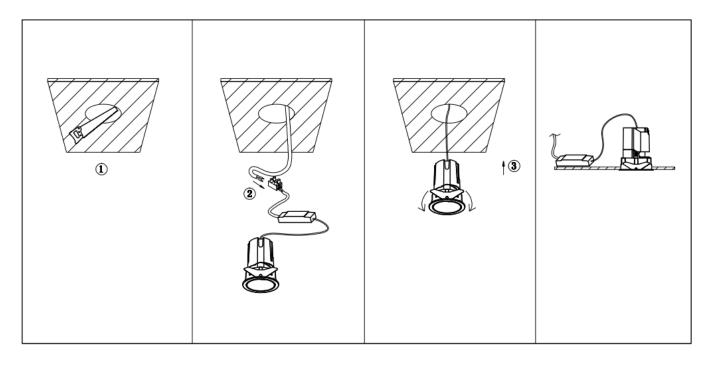

## Item code 86.D286.2343.01

- Installation and wiring of luminaire must be in accordance with all applicable local codes.
- Installation, inspection, and maintenance of luminaires should be performed by a qualified
- electrician.
- DO NOT make or alter any open holes in the luminaire. Do not modify the luminaire.
- DO NOT install damaged product.
- Make sure electrical power is OFF before and during installation and maintenance.
- Make sure the equipment is properly grounded.
- Make sure the supply voltage is same as the rated fixture voltage.

Cut out in the right size: 86.D084.0\*\*\*.\*\* 55mm, 86.D084.1\*\*\*.\*\*75mm ,86.D084.2\*\*\*.\*\*95mm,86.D085.0\*\*\*.\*\*55\*55mm,86.D085.1\*\*\*.\*\*75\*75mm

86.D085.2\*\*\*.\*\*95\*95mm,86.D086.0\*\*\*.\*\*57mm,86.D086.1\*\*\*.\*\* 77mm,86.D086.2\*\*\*.\*\*97mm

86.D087.0\*\*\*.\*\*57\*57mm,86.D087.1\*\*\*.\*\* 77\*77mm,86.D087.2\*\*\*.\*\*97\*97mm,86.DS84.1\*\*\*.\*\*75mm,86.DS84.2\*\*\*.\*\*95mm 86.DS85.1\*\*\*.\*\*75\*75mm,86.DS85.2\*\*\*.\*\*95\*95mm,86.DS86.1\*\*\*.\*\* 77mm,86.DS86.2\*\*\*.\*\* 97mm,86.DS87.1\*\*\*.\*\*77\*77mm 86.DS87.2\*\*\*.\*\*97\*97mm,86.D284.0\*\*\*.\*\*128\*67mm,86.D284.1\*\*\*.\*\*179\*91mm,86.D284.2\*\*\*.\*\*223\*112mm 86.D285.0\*\*\*.\*\*122\*60mm,86.D285.1\*\*\*.\*\*164\*77mm,86.D285.2\*\*\*.\*\*207\*95mm,86.D286.0\*\*\*.\*\*128\*67mm 86.D285.0\*\*\*.\*\*180\*90mm,86.D286.2\*\*\*.\*\*225\*111mm,86.D287.0\*\*\*.\*\*118\*58mm,86.D287.1\*\*\*.\*\*165\*77mm 86.D287.2\*\*\*.\*\*209\*97mm