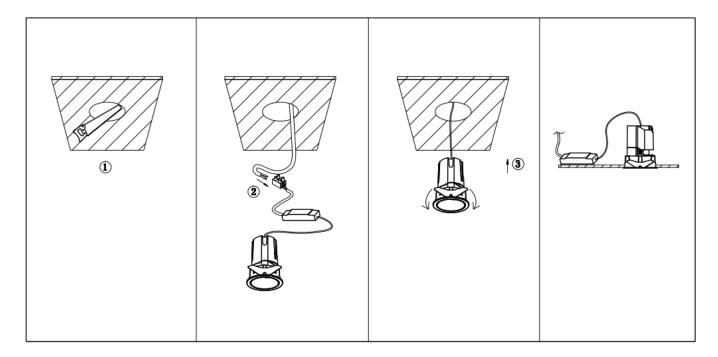

## Item code 86.D286.2343.02

- Installation and wiring of luminaire must be in accordance with all applicable local codes.
- Installation, inspection, and maintenance of luminaires should be performed by a qualified electrician.
- DO NOT make or alter any open holes in the luminaire. Do not modify the luminaire.
- DO NOT install damaged product.
- Make sure electrical power is OFF before and during installation and maintenance.
- Make sure the equipment is properly grounded.
- Make sure the supply voltage is same as the rated fixture voltage.