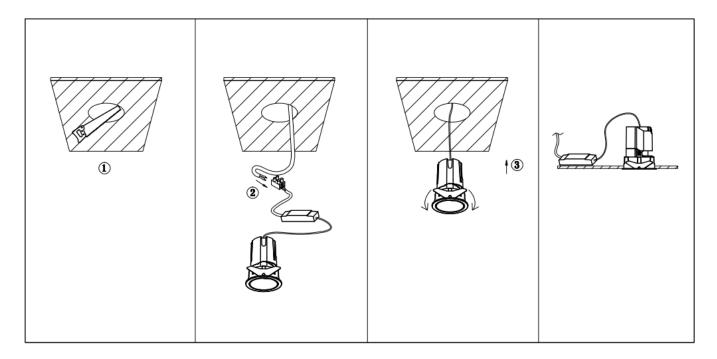

## Item code 86.D286.2411.01

- Installation and wiring of luminaire must be in accordance with all applicable local codes.
- Installation, inspection, and maintenance of luminaires should be performed by a qualified electrician.
- DO NOT make or alter any open holes in the luminaire. Do not modify the luminaire.
- DO NOT install damaged product.
- Make sure electrical power is OFF before and during installation and maintenance.
- Make sure the equipment is properly grounded.
- Make sure the supply voltage is same as the rated fixture voltage.