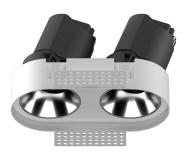

## INDOOR / DOWNLIGHTS / ZENITH / **ZENITH IP65R X2 TRIMLESS**

## Item code 86.D286.2411.02

- Installation and wiring of luminaire must be in accordance with all applicable local codes.
- Installation, inspection, and maintenance of luminaires should be performed by a qualified electrician.
- DO NOT make or alter any open holes in the luminaire. Do not modify the luminaire.
- DO NOT install damaged product.
- Make sure electrical power is OFF before and during installation and maintenance.
- Make sure the equipment is properly grounded.
- Make sure the supply voltage is same as the rated fixture voltage.