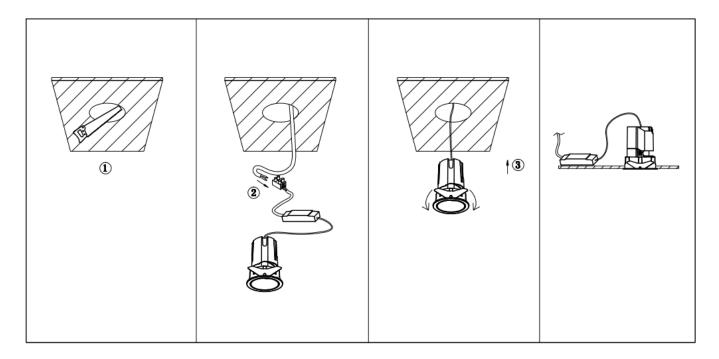

## Item code 86.D286.2411.02

- Installation and wiring of luminaire must be in accordance with all applicable local codes.
- Installation, inspection, and maintenance of luminaires should be performed by a qualified electrician.
- DO NOT make or alter any open holes in the luminaire. Do not modify the luminaire.
- DO NOT install damaged product.
- Make sure electrical power is OFF before and during installation and maintenance.
- Make sure the equipment is properly grounded.
- Make sure the supply voltage is same as the rated fixture voltage.