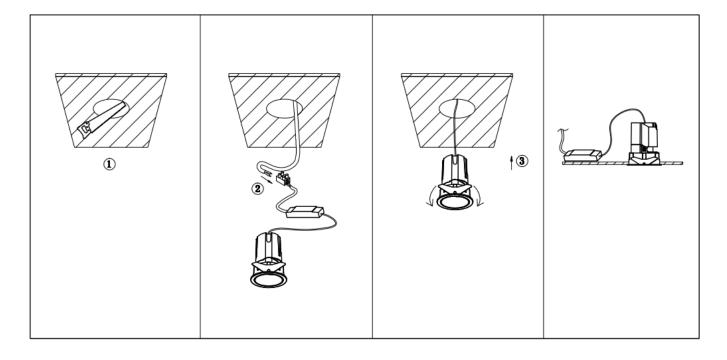

## Item code 86.D286.2413.01

- Installation and wiring of luminaire must be in accordance with all applicable local codes.
- Installation, inspection, and maintenance of luminaires should be performed by a qualified electrician.
- DO NOT make or alter any open holes in the luminaire. Do not modify the luminaire.
- DO NOT install damaged product.
- Make sure electrical power is OFF before and during installation and maintenance.
- Make sure the equipment is properly grounded.
- Make sure the supply voltage is same as the rated fixture voltage.