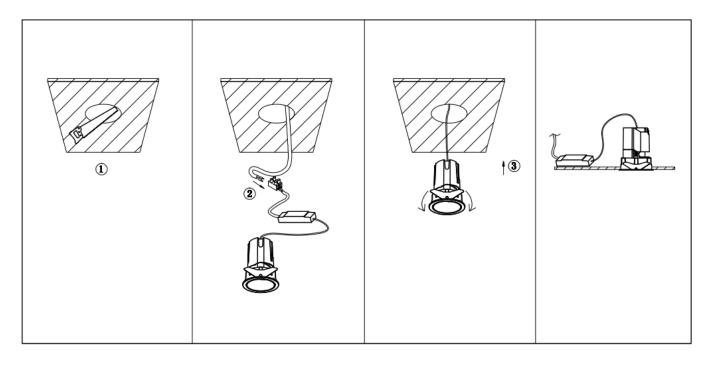

## Item code 86.D286.2413.02

- Installation and wiring of luminaire must be in accordance with all applicable local codes.
- Installation, inspection, and maintenance of luminaires should be performed by a qualified
- electrician.
- DO NOT make or alter any open holes in the luminaire. Do not modify the luminaire.
- DO NOT install damaged product.
- Make sure electrical power is OFF before and during installation and maintenance.
- Make sure the equipment is properly grounded.
- Make sure the supply voltage is same as the rated fixture voltage.

 $Cut \ out \ in \ the \ right \ size: \ 86.D084.0^{***}.^{**} \ 55mm, \ 86.D084.1^{***}.^{**} \ 75mm, \ 86.D084.2^{***}.^{**} \ 95mm, \ 86.D085.0^{***}.^{**} \ 55mm, \ 86.D085.1^{***}.^{**} \ 75mm, \ 86.D085.0^{***}.^{**} \ 95mm, \ 86.D085.0^{**}.^{**} \ 95mm, \ 86.D085.0^{**} \ 95$ 

86.D085.2\*\*\*.\*\*95\*95mm,86.D086.0\*\*\*.\*\*57mm,86.D086.1\*\*\*.\*\* 77mm,86.D086.2\*\*\*.\*\*97mm

86.D087.0\*\*\*.\*\*57\*57mm,86.D087.1\*\*\*.\*\* 77\*77mm,86.D087.2\*\*\*.\*\*97\*97mm,86.DS84.1\*\*\*.\*\*75mm,86.DS84.2\*\*\*.\*\*95mm 86.DS85.1\*\*\*.\*\*75\*75mm,86.DS85.2\*\*\*.\*\*95\*95mm,86.DS86.1\*\*\*.\*\* 77mm,86.DS86.2\*\*\*.\*\* 97mm,86.DS87.1\*\*\*.\*\*77\*77mm 86.DS87.2\*\*\*.\*\*97\*97mm,86.D284.0\*\*\*.\*\*128\*67mm,86.D284.1\*\*\*.\*\*179\*91mm,86.D284.2\*\*\*.\*\*223\*112mm 86.D285.0\*\*\*.\*\*122\*60mm,86.D285.1\*\*\*.\*\*164\*77mm,86.D285.2\*\*\*.\*\*207\*95mm,86.D286.0\*\*\*.\*\*128\*67mm 86.D286.1\*\*\*.\*\*180\*90mm,86.D286.2\*\*\*.\*\*225\*111mm,86.D287.0\*\*\*.\*\*118\*58mm,86.D287.1\*\*\*.\*\*165\*77mm 86.D287.2\*\*\*.\*\*209\*97mm