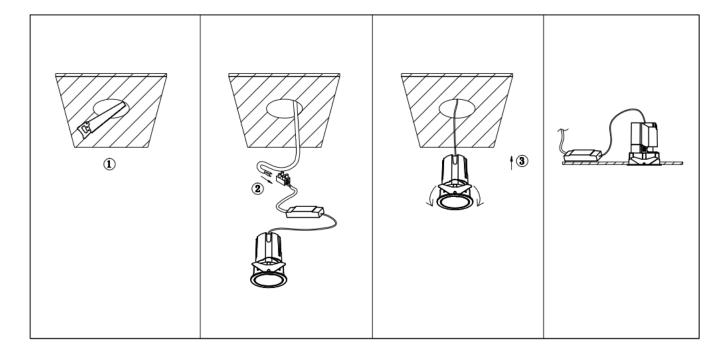

## Item code 86.D286.2421.02

- Installation and wiring of luminaire must be in accordance with all applicable local codes.
- Installation, inspection, and maintenance of luminaires should be performed by a qualified electrician.
- DO NOT make or alter any open holes in the luminaire. Do not modify the luminaire.
- DO NOT install damaged product.
- Make sure electrical power is OFF before and during installation and maintenance.
- Make sure the equipment is properly grounded.
- Make sure the supply voltage is same as the rated fixture voltage.