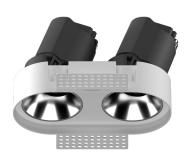

## INDOOR / DOWNLIGHTS / ZENITH / ZENITH IP65R X2 TRIMLESS

## Item code 86.D286.2423.01

- Installation and wiring of luminaire must be in accordance with all applicable local codes.
- Installation, inspection, and maintenance of luminaires should be performed by a qualified
- electrician.
- DO NOT make or alter any open holes in the luminaire. Do not modify the luminaire.
- DO NOT install damaged product.
- Make sure electrical power is OFF before and during installation and maintenance.
- Make sure the equipment is properly grounded.
- Make sure the supply voltage is same as the rated fixture voltage.