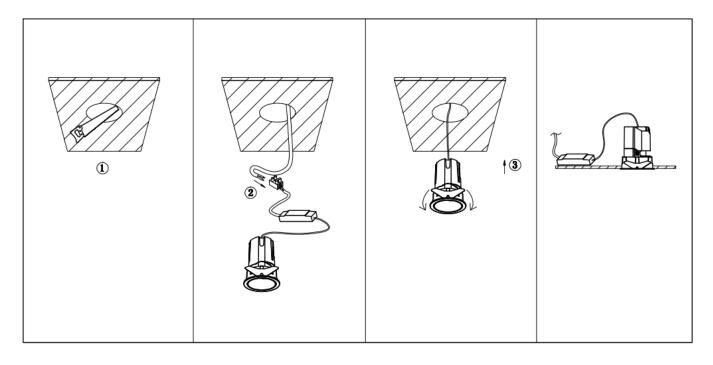

## Item code 86.D286.2423.01

- Installation and wiring of luminaire must be in accordance with all applicable local codes.
- Installation, inspection, and maintenance of luminaires should be performed by a qualified
- electrician.
- DO NOT make or alter any open holes in the luminaire. Do not modify the luminaire.
- DO NOT install damaged product.
- Make sure electrical power is OFF before and during installation and maintenance.
- Make sure the equipment is properly grounded.
- Make sure the supply voltage is same as the rated fixture voltage.