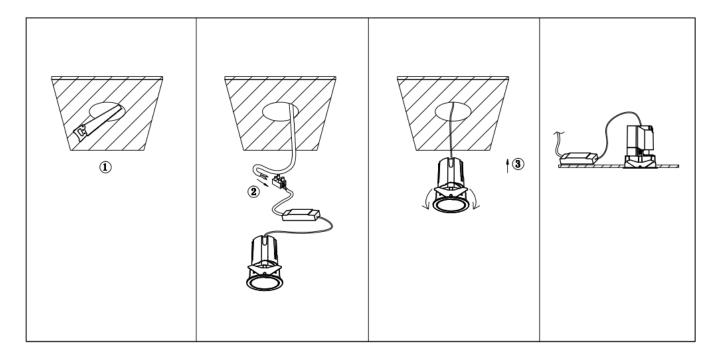

## Item code 86.D286.2423.02

- Installation and wiring of luminaire must be in accordance with all applicable local codes.
- Installation, inspection, and maintenance of luminaires should be performed by a qualified electrician.
- DO NOT make or alter any open holes in the luminaire. Do not modify the luminaire.
- DO NOT install damaged product.
- Make sure electrical power is OFF before and during installation and maintenance.
- Make sure the equipment is properly grounded.
- Make sure the supply voltage is same as the rated fixture voltage.