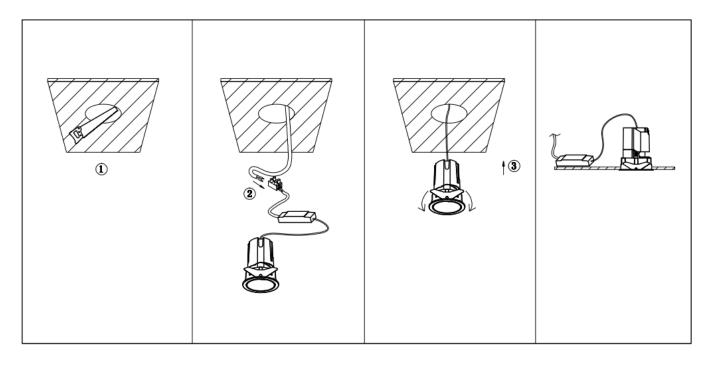

## Item code 86.D286.2429.02

- Installation and wiring of luminaire must be in accordance with all applicable local codes.
- Installation, inspection, and maintenance of luminaires should be performed by a qualified
- electrician.
- DO NOT make or alter any open holes in the luminaire. Do not modify the luminaire.
- DO NOT install damaged product.
- Make sure electrical power is OFF before and during installation and maintenance.
- Make sure the equipment is properly grounded.
- Make sure the supply voltage is same as the rated fixture voltage.

 $Cut \ out \ in \ the \ right \ size: \ 86.D084.0^{***}.^{**} \ 55mm, \ 86.D084.1^{***}.^{**} \ 75mm, \ 86.D084.2^{***}.^{**} \ 95mm, \ 86.D085.0^{***}.^{**} \ 55mm, \ 86.D085.1^{***}.^{**} \ 75mm, \ 86.D085.0^{***}.^{**} \ 95mm, \ 86.D085.0^{**}.^{**} \ 95mm, \ 86.D085.0^{**} \ 95$ 

86.D085.2\*\*\*.\*\*95\*95mm,86.D086.0\*\*\*.\*\*57mm,86.D086.1\*\*\*.\*\* 77mm,86.D086.2\*\*\*.\*\*97mm

86.D087.0\*\*\*.\*\*57\*57mm,86.D087.1\*\*\*.\*\* 77\*77mm,86.D087.2\*\*\*.\*\*97\*97mm,86.DS84.1\*\*\*.\*\*75mm,86.DS84.2\*\*\*.\*\*95mm 86.DS85.1\*\*\*.\*\*75\*75mm,86.DS85.2\*\*\*.\*\*95\*95mm,86.DS86.1\*\*\*.\*\* 77mm,86.DS86.2\*\*\*.\*\* 97mm,86.DS87.1\*\*\*.\*\*77\*77mm 86.DS87.2\*\*\*.\*\*97\*97mm,86.D284.0\*\*\*.\*\*128\*67mm,86.D284.1\*\*\*.\*\*179\*91mm,86.D284.2\*\*\*.\*\*223\*112mm 86.D285.0\*\*\*.\*\*122\*60mm,86.D285.1\*\*\*.\*\*164\*77mm,86.D285.2\*\*\*.\*\*207\*95mm,86.D286.0\*\*\*.\*\*128\*67mm 86.D286.1\*\*\*.\*\*180\*90mm,86.D286.2\*\*\*.\*\*225\*111mm,86.D287.0\*\*\*.\*\*118\*58mm,86.D287.1\*\*\*.\*\*165\*77mm 86.D287.2\*\*\*.\*\*209\*97mm