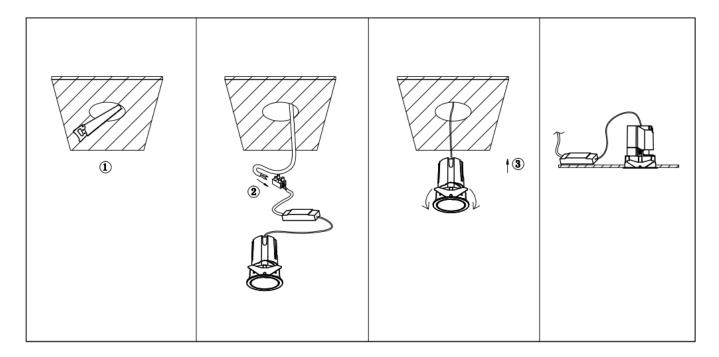

## Item code 86.D286.2431.01

- Installation and wiring of luminaire must be in accordance with all applicable local codes.
- Installation, inspection, and maintenance of luminaires should be performed by a qualified electrician.
- DO NOT make or alter any open holes in the luminaire. Do not modify the luminaire.
- DO NOT install damaged product.
- Make sure electrical power is OFF before and during installation and maintenance.
- Make sure the equipment is properly grounded.
- Make sure the supply voltage is same as the rated fixture voltage.