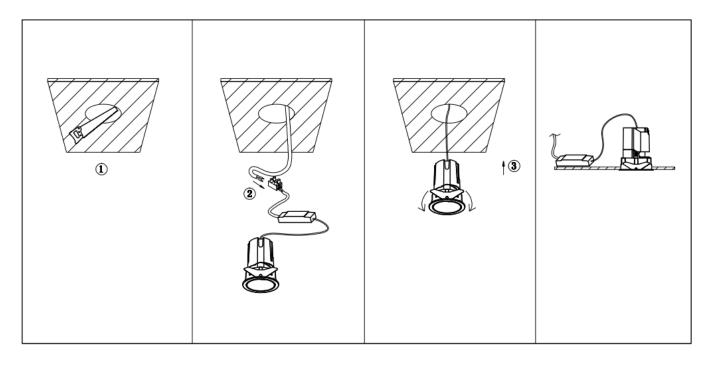

## Item code 86.D286.2431.02

- Installation and wiring of luminaire must be in accordance with all applicable local codes.
- Installation, inspection, and maintenance of luminaires should be performed by a qualified
- electrician.
- DO NOT make or alter any open holes in the luminaire. Do not modify the luminaire.
- DO NOT install damaged product.
- Make sure electrical power is OFF before and during installation and maintenance.
- Make sure the equipment is properly grounded.
- Make sure the supply voltage is same as the rated fixture voltage.

Cut out in the right size: 86.D084.0\*\*\*.\*\* 55mm, 86.D084.1\*\*\*.\*\*75mm ,86.D084.2\*\*\*.\*\*95mm,86.D085.0\*\*\*.\*\*55\*55mm,86.D085.1\*\*\*.\*\*75\*75mm

86.D085.2\*\*\*.\*\*95\*95mm,86.D086.0\*\*\*.\*\*57mm,86.D086.1\*\*\*.\*\* 77mm,86.D086.2\*\*\*.\*\*97mm

86.D087.0\*\*\*.\*\*57\*57mm,86.D087.1\*\*\*.\*\* 77\*77mm,86.D087.2\*\*\*.\*\*97\*97mm,86.DS84.1\*\*\*.\*\*75mm,86.DS84.2\*\*\*.\*\*95mm 86.DS85.1\*\*\*.\*\*75\*75mm,86.DS85.2\*\*\*.\*\*95\*95mm,86.DS86.1\*\*\*.\*\* 77mm,86.DS86.2\*\*\*.\*\* 97mm,86.DS87.1\*\*\*.\*\*77\*77mm 86.DS87.2\*\*\*.\*\*97\*97mm,86.D284.0\*\*\*.\*\*128\*67mm,86.D284.1\*\*\*.\*\*179\*91mm,86.D284.2\*\*\*.\*\*223\*112mm 86.D285.0\*\*\*.\*\*122\*60mm,86.D285.1\*\*\*.\*\*164\*77mm,86.D285.2\*\*\*.\*\*207\*95mm,86.D286.0\*\*\*.\*\*128\*67mm 86.D286.1\*\*\*.\*\*180\*90mm,86.D286.2\*\*\*.\*\*225\*111mm,86.D287.0\*\*\*.\*\*118\*58mm,86.D287.1\*\*\*.\*\*165\*77mm 86.D287.2\*\*\*.\*\*209\*97mm