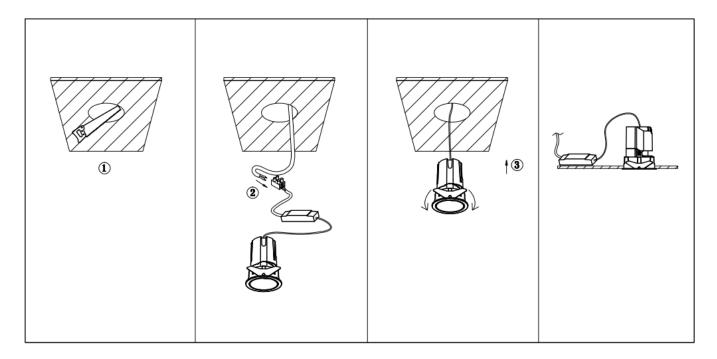

## Item code 86.D286.2433.01

- Installation and wiring of luminaire must be in accordance with all applicable local codes.
- Installation, inspection, and maintenance of luminaires should be performed by a qualified electrician.
- DO NOT make or alter any open holes in the luminaire. Do not modify the luminaire.
- DO NOT install damaged product.
- Make sure electrical power is OFF before and during installation and maintenance.
- Make sure the equipment is properly grounded.
- Make sure the supply voltage is same as the rated fixture voltage.