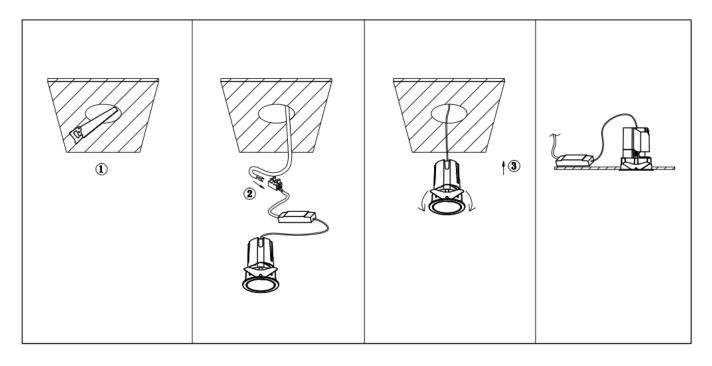

## Item code 86.D286.2433.02

- Installation and wiring of luminaire must be in accordance with all applicable local codes.
- Installation, inspection, and maintenance of luminaires should be performed by a qualified
- electrician.
- DO NOT make or alter any open holes in the luminaire. Do not modify the luminaire.
- DO NOT install damaged product.
- Make sure electrical power is OFF before and during installation and maintenance.
- Make sure the equipment is properly grounded.
- Make sure the supply voltage is same as the rated fixture voltage.

 $Cut \ out \ in \ the \ right \ size: \ 86.D084.0^{***}.^{**} \ 55mm, \ 86.D084.1^{***}.^{**} \ 75mm, \ 86.D084.2^{***}.^{**} \ 95mm, \ 86.D085.0^{***}.^{**} \ 55mm, \ 86.D085.1^{***}.^{**} \ 75mm, \ 86.D085.0^{***}.^{**} \ 95mm, \ 86.D085.0^{**}.^{**} \ 95mm, \ 86.D085.0^{**} \ 95$ 