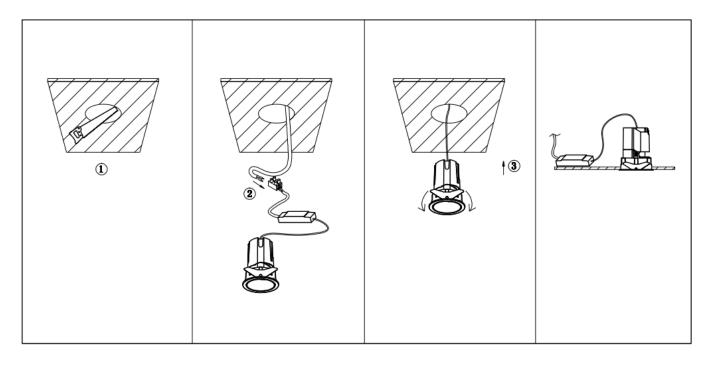

## Item code 86.D286.2441.01

- Installation and wiring of luminaire must be in accordance with all applicable local codes.
- Installation, inspection, and maintenance of luminaires should be performed by a qualified
- electrician.
- DO NOT make or alter any open holes in the luminaire. Do not modify the luminaire.
- DO NOT install damaged product.
- Make sure electrical power is OFF before and during installation and maintenance.
- Make sure the equipment is properly grounded.
- Make sure the supply voltage is same as the rated fixture voltage.

 $Cut \ out \ in \ the \ right \ size: \ 86.D084.0^{***}.^{**} \ 55mm, \ 86.D084.1^{***}.^{**} \ 75mm, \ 86.D084.2^{***}.^{**} \ 95mm, \ 86.D085.0^{***}.^{**} \ 55mm, \ 86.D085.1^{***}.^{**} \ 75mm, \ 86.D085.0^{***}.^{**} \ 95mm, \ 86.D085.0^{**}.^{**} \ 95mm, \ 86.D085.0^{**} \ 95$ 