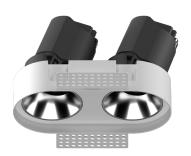

## INDOOR / DOWNLIGHTS / ZENITH / ZENITH IP65R X2 TRIMLESS

## Item code 86.D286.2441.01

- Installation and wiring of luminaire must be in accordance with all applicable local codes.
- Installation, inspection, and maintenance of luminaires should be performed by a qualified
- electrician.
- DO NOT make or alter any open holes in the luminaire. Do not modify the luminaire.
- DO NOT install damaged product.
- Make sure electrical power is OFF before and during installation and maintenance.
- Make sure the equipment is properly grounded.
- Make sure the supply voltage is same as the rated fixture voltage.