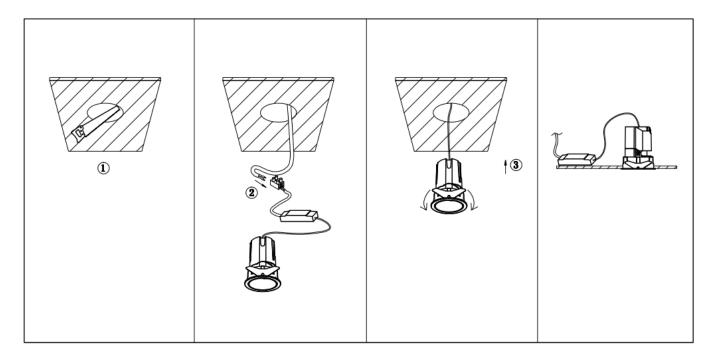

## Item code 86.D286.2441.02

- Installation and wiring of luminaire must be in accordance with all applicable local codes.
- Installation, inspection, and maintenance of luminaires should be performed by a qualified electrician.
- DO NOT make or alter any open holes in the luminaire. Do not modify the luminaire.
- DO NOT install damaged product.
- Make sure electrical power is OFF before and during installation and maintenance.
- Make sure the equipment is properly grounded.
- Make sure the supply voltage is same as the rated fixture voltage.