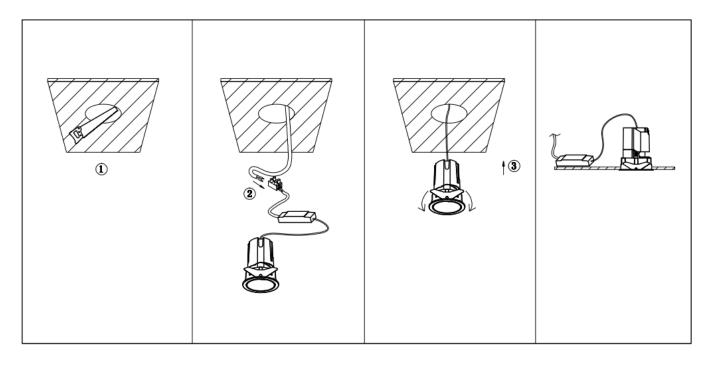

## Item code 86.D286.2443.01

- Installation and wiring of luminaire must be in accordance with all applicable local codes.
- Installation, inspection, and maintenance of luminaires should be performed by a qualified
- electrician.
- DO NOT make or alter any open holes in the luminaire. Do not modify the luminaire.
- DO NOT install damaged product.
- Make sure electrical power is OFF before and during installation and maintenance.
- Make sure the equipment is properly grounded.
- Make sure the supply voltage is same as the rated fixture voltage.

 $Cut \ out \ in \ the \ right \ size: \ 86.D084.0^{***}.^{**} \ 55mm, \ 86.D084.1^{***}.^{**} \ 75mm, \ 86.D084.2^{***}.^{**} \ 95mm, \ 86.D085.0^{***}.^{**} \ 55mm, \ 86.D085.1^{***}.^{**} \ 75mm, \ 86.D085.0^{***}.^{**} \ 95mm, \ 86.D085.0^{**}.^{**} \ 95mm, \ 86.D085.0^{**} \ 95$ 