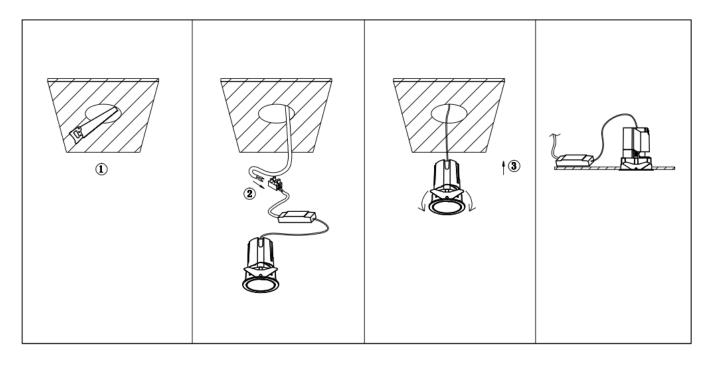

## Item code 86.D286.2443.02

- Installation and wiring of luminaire must be in accordance with all applicable local codes.
- Installation, inspection, and maintenance of luminaires should be performed by a qualified
- electrician.
- DO NOT make or alter any open holes in the luminaire. Do not modify the luminaire.
- DO NOT install damaged product.
- Make sure electrical power is OFF before and during installation and maintenance.
- Make sure the equipment is properly grounded.
- Make sure the supply voltage is same as the rated fixture voltage.

Cut out in the right size: 86.D084.0\*\*\*.\*\* 55mm, 86.D084.1\*\*\*.\*\*75mm ,86.D084.2\*\*\*.\*\*95mm,86.D085.0\*\*\*.\*\*55\*55mm,86.D085.1\*\*\*.\*\*75\*75mm

86.D085.2\*\*\*.\*\*95\*95mm,86.D086.0\*\*\*.\*\*57mm,86.D086.1\*\*\*.\*\* 77mm,86.D086.2\*\*\*.\*\*97mm